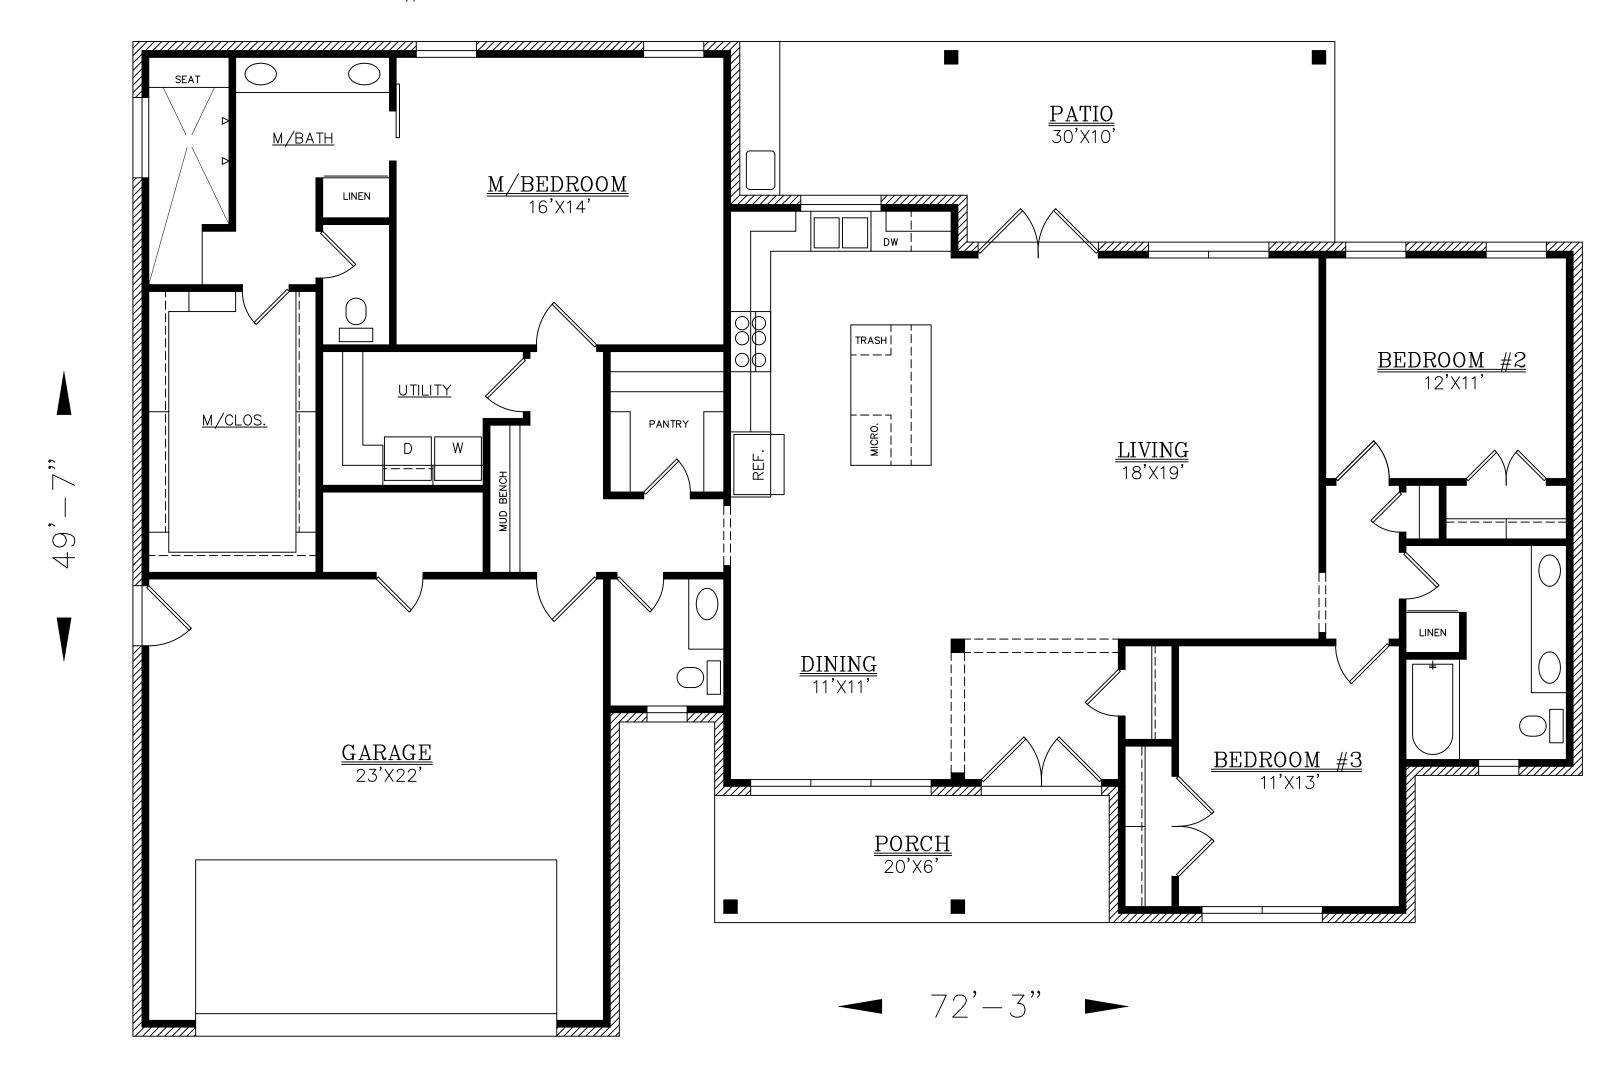

## SQUARE FOOTAGE:

LIVING = 2102 GARAGE = 582 PATIO = 270 PORCH = 125

(210)658-9726 REF. #6003-00 COPYRIGHT 19 BRIAN SMTIH DESIGNERS

DRAWINGS, PLANS AND SKETCHES ARE THE PROPERTY OF BRIAN SMITH DESIGNERS. PURCHASER'S RIGHT IS CONDITIONAL AND LIMITED TO A ONE TIME USE TO CONSTRUCT A SINGLE PROJECT. PRELIMENARY SKETCHES ARE PROHIBITED AS CONSTRUCTION DRAWINGS. UNAUTHORIZED USE OR REPRODUCTION OF THESE PLANS AND SKETCHES ARE STRICTLY PROHIBITED. VIOLATORS WILL BE PROSECUTED.