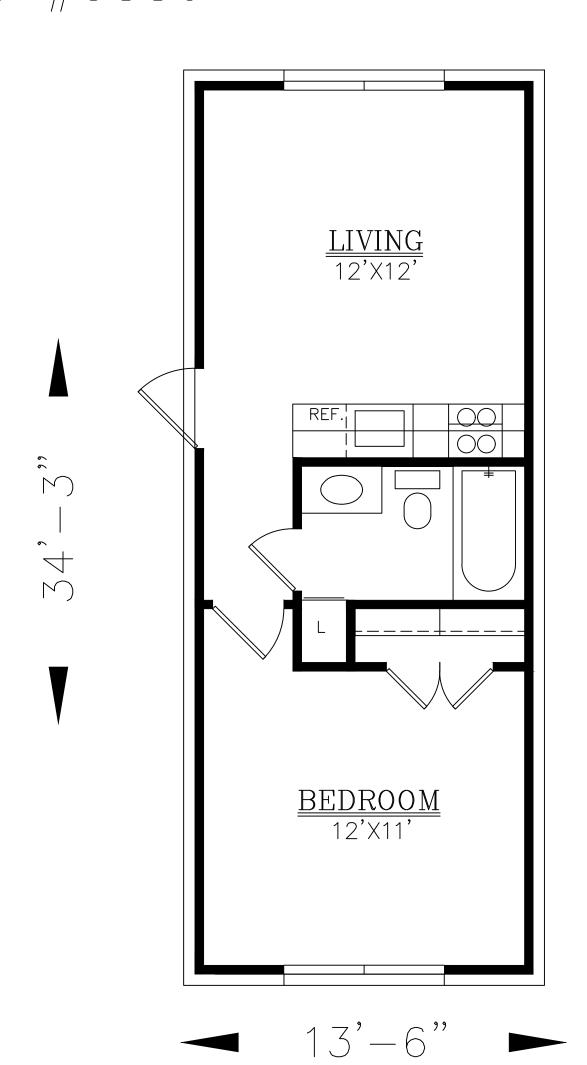

SQUARE FOOTAGE:

CASITA = 462

(210)658-9726 REF. #5886 COPYRIGHT 19

BRIAN SMTIH DESIGNERS

DRAWINGS, PLANS AND SKETCHES ARE THE PROPERTY OF BRIAN SMITH DESIGNERS. PURCHASER'S RIGHT IS CONDITIONAL AND LIMITED TO A ONE TIME USE TO CONSTRUCT A SINGLE PROJECT. PRELIMENARY SKETCHES ARE PROHIBITED AS CONSTRUCTION DRAWINGS. UNAUTHORIZED USE OR REPRODUCTION OF THESE PLANS AND SKETCHES ARE STRICTLY PROHIBITED. VIOLATORS WILL BE PROSECUTED.