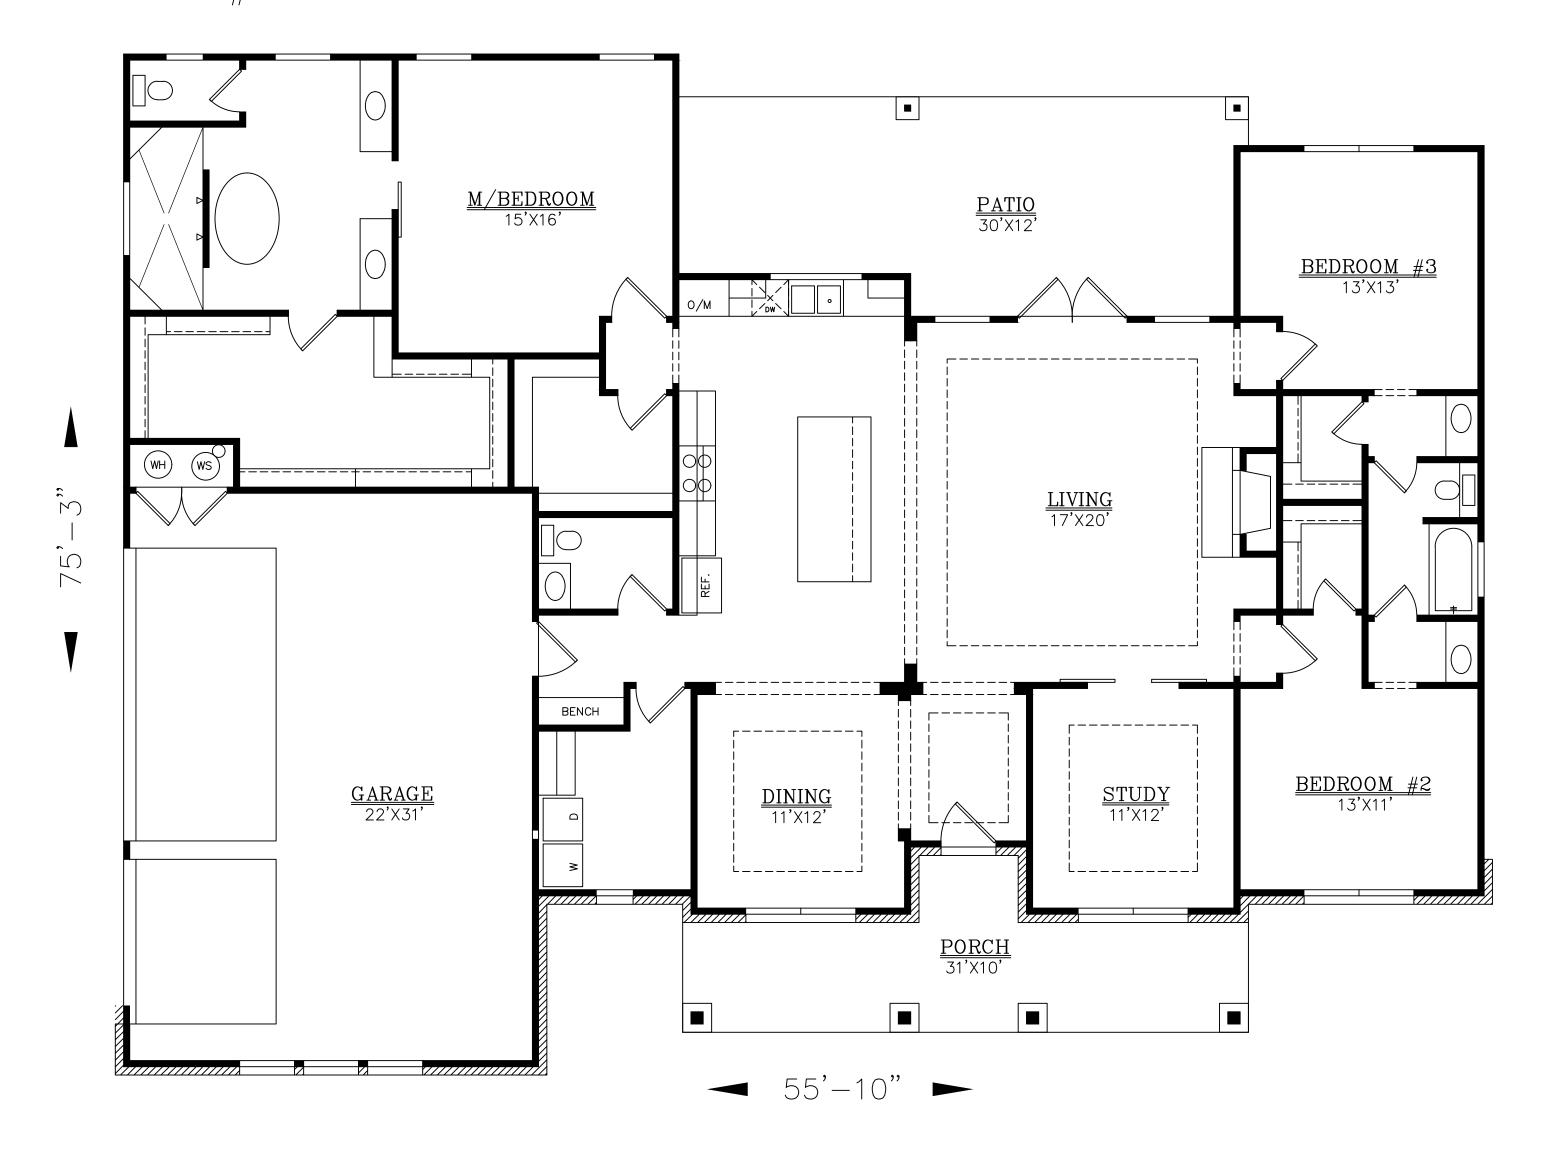

## SQUARE FOOTAGE:

LIVING = 2474 GARAGE = 735 PATIO = 337 PORCH = 205

(210)658-9726 REF. #5813 COPYRIGHT 19 BRIAN SMTIH DESIGNERS

DRAWINGS, PLANS AND SKETCHES ARE THE PROPERTY OF BRIAN SMITH DESIGNERS. PURCHASER'S RIGHT IS CONDITIONAL AND LIMITED TO A ONE TIME USE TO CONSTRUCT A SINGLE PROJECT. PRELIMENARY SKETCHES ARE PROHIBITED AS CONSTRUCTION DRAWINGS. UNAUTHORIZED USE OR REPRODUCTION OF THESE PLANS AND SKETCHES ARE STRICTLY PROHIBITED. VIOLATORS WILL BE PROSECUTED.