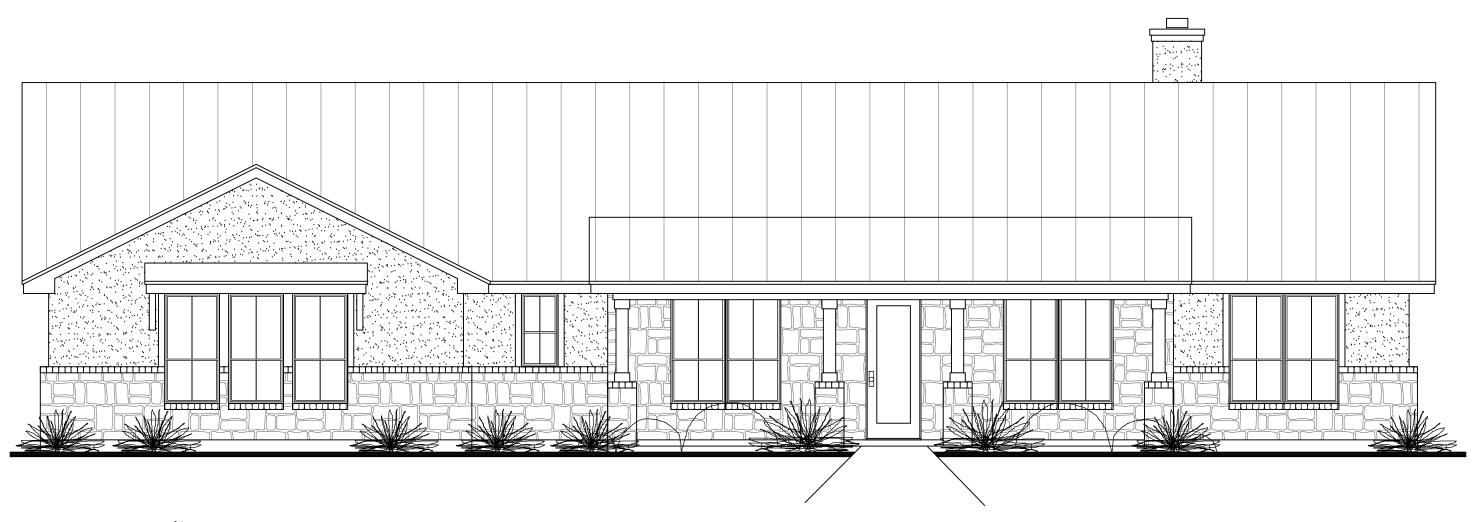

## SQUARE FOOTAGE:

LIVING = 2474 GARAGE = 735 PATIO = 337 PORCH = 205

(210)658-9726 REF. #5813 COPYRIGHT 19 BRIAN SMTIH DESIGNERS

DRAWINGS, PLANS AND SKETCHES ARE THE PROPERTY OF BRIAN SMITH DESIGNERS. PURCHASER'S RIGHT IS CONDITIONAL AND LIMITED TO A ONE TIME USE TO CONSTRUCT A SINGLE PROJECT. PRELIMENARY SKETCHES ARE PROHIBITED AS CONSTRUCTION DRAWINGS. UNAUTHORIZED USE OR REPRODUCTION OF THESE PLANS AND SKETCHES ARE STRICTLY PROHIBITED. VIOLATORS WILL BE PROSECUTED.