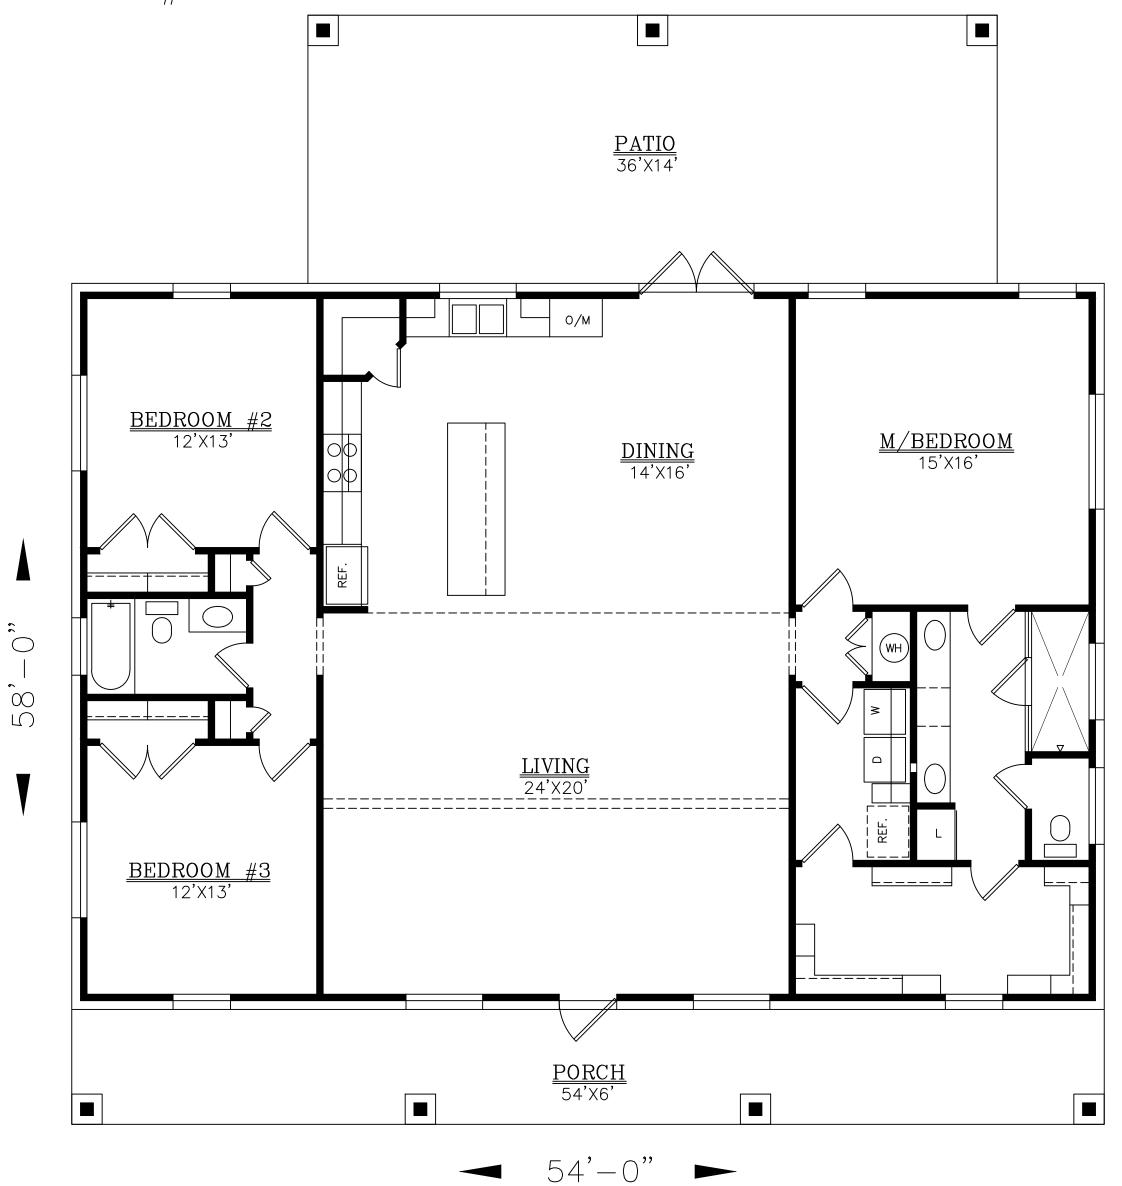

## SQUARE FOOTAGE:

LIVING =2044PATIO = 504 PORCH = 324

(210)658-9726 REF. #5724

BRIAN SMTIH DESIGNERS COPYRIGHT 19

DRAWINGS, PLANS AND SKETCHES ARE THE PROPERTY OF BRIAN SMITH DESIGNERS. PURCHASER'S RIGHT IS CONDITIONAL AND LIMITED TO A ONE TIME USE TO CON-STRUCT A SINGLE PROJECT. PRELIMENARY SKETCHES ARE PROHIBITED AS CONSTRUCTION DRAWINGS. UNAUTHORIZED USE OR REPRODUCTION OF THESE PLANS AND SKETCHES ARE STRICTLY PROHIBITED. VIOLATORS WILL BE PROSECUTED.