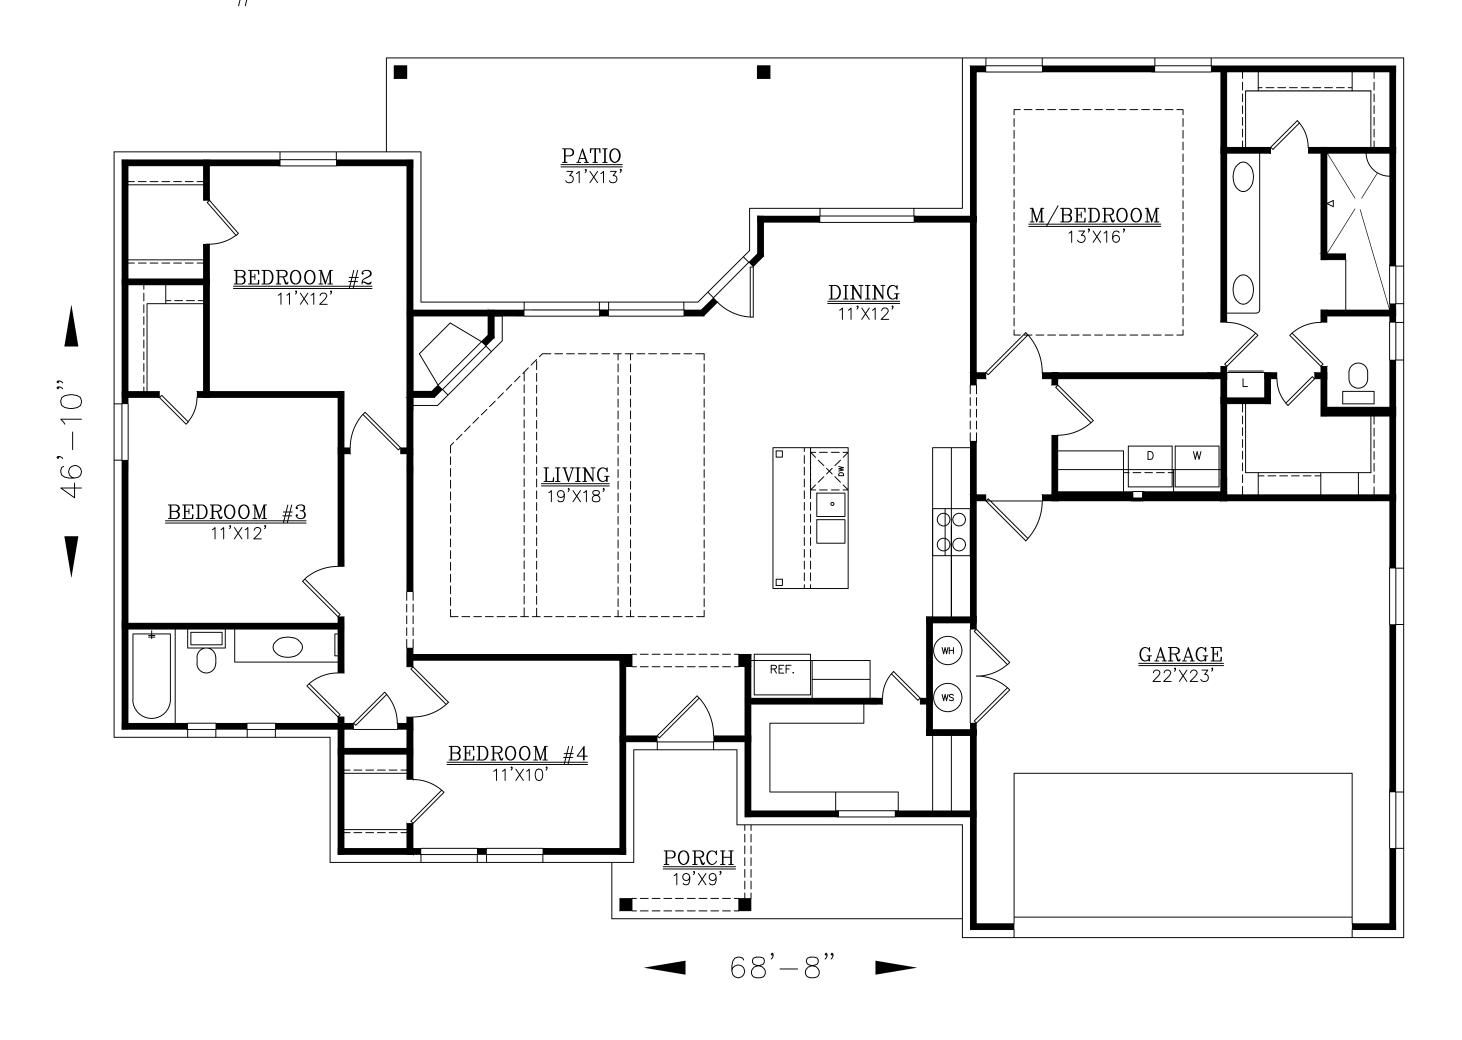

## SQUARE FOOTAGE:

LIVING = 1955 GARAGE = 550 PATIO = 324 PORCH = 113

REF. #5712

COPYRIGHT 19 BRIAN SMTIH DESIGNERS

DRAWINGS, PLANS AND SKETCHES ARE THE PROPERTY OF BRIAN SMITH DESIGNERS. PURCHASER'S RIGHT IS CONDITIONAL AND LIMITED TO A ONE TIME USE TO CONSTRUCT A SINGLE PROJECT. PRELIMENARY SKETCHES ARE PROHIBITED AS CONSTRUCTION DRAWINGS. UNAUTHORIZED USE OR REPRODUCTION OF THESE PLANS AND SKETCHES ARE STRICTLY PROHIBITED. VIOLATORS WILL BE PROSECUTED.