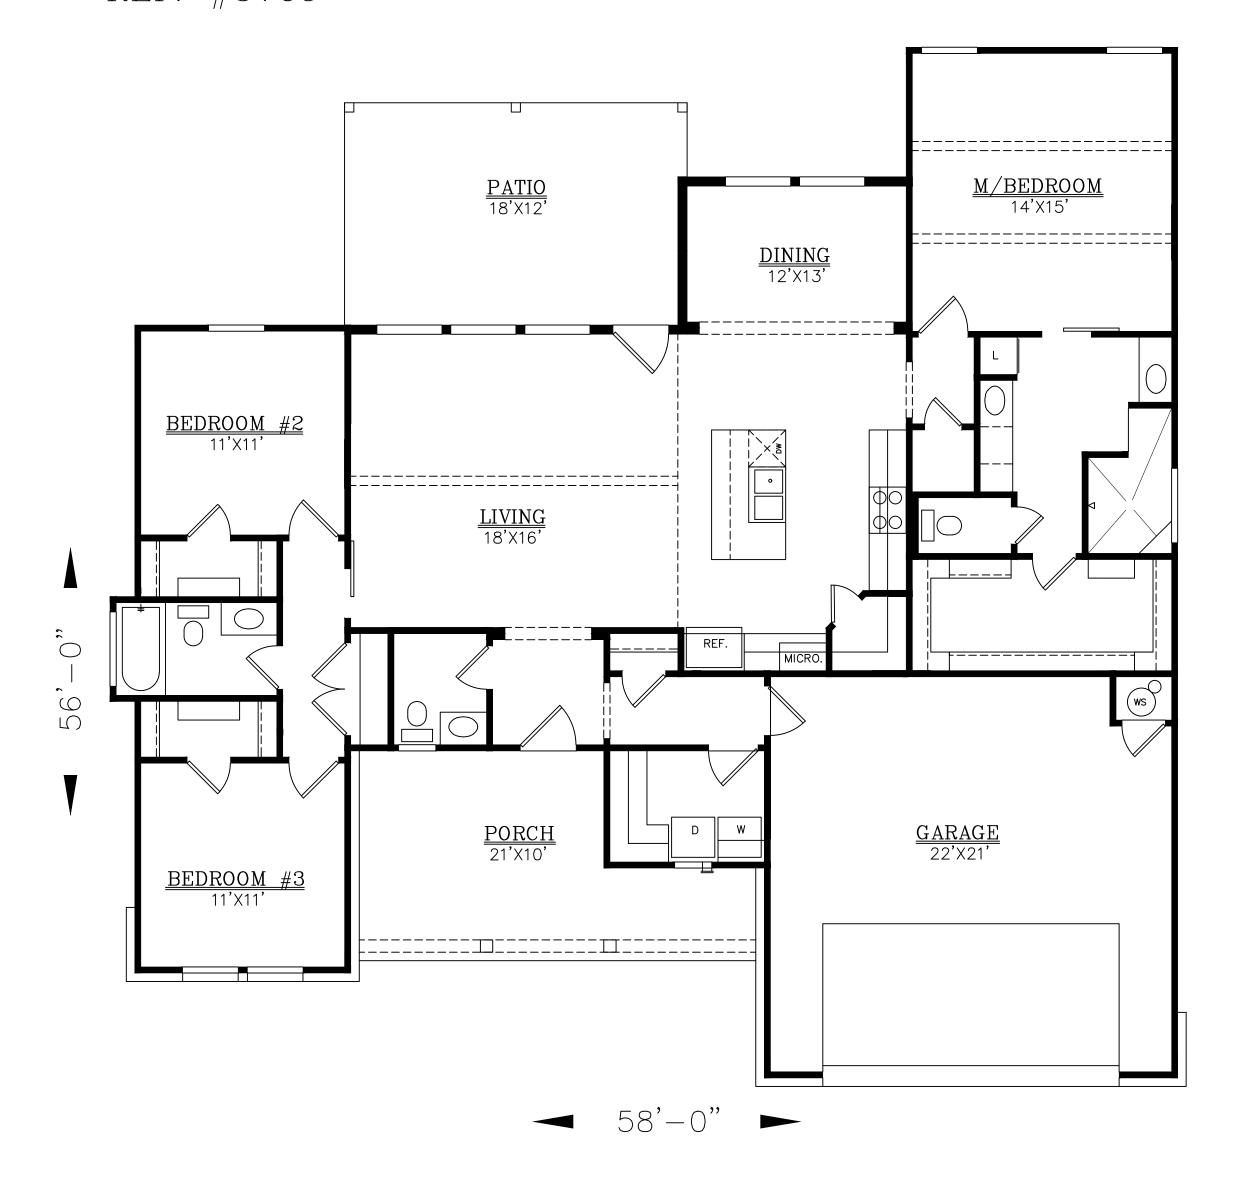

SQUARE FOOTAGE:

LIVING = 1744

GARAGE = 498

PATIO = 218

= 191

(210)658-9726 REF. #5709 COPYRIGHT 19 BRIAN SMTIH DESIGNERS

DRAWINGS, PLANS AND SKETCHES ARE THE PROPERTY OF BRIAN SMITH DESIGNERS. PURCHASER'S RIGHT IS CONDITIONAL AND LIMITED TO A ONE TIME USE TO CONSTRUCT A SINGLE PROJECT. PRELIMENARY SKETCHES ARE PROHIBITED AS CONSTRUCTION DRAWINGS. UNAUTHORIZED USE OR REPRODUCTION OF THESE PLANS AND SKETCHES ARE STRICTLY PROHIBITED. VIOLATORS WILL BE PROSECUTED.