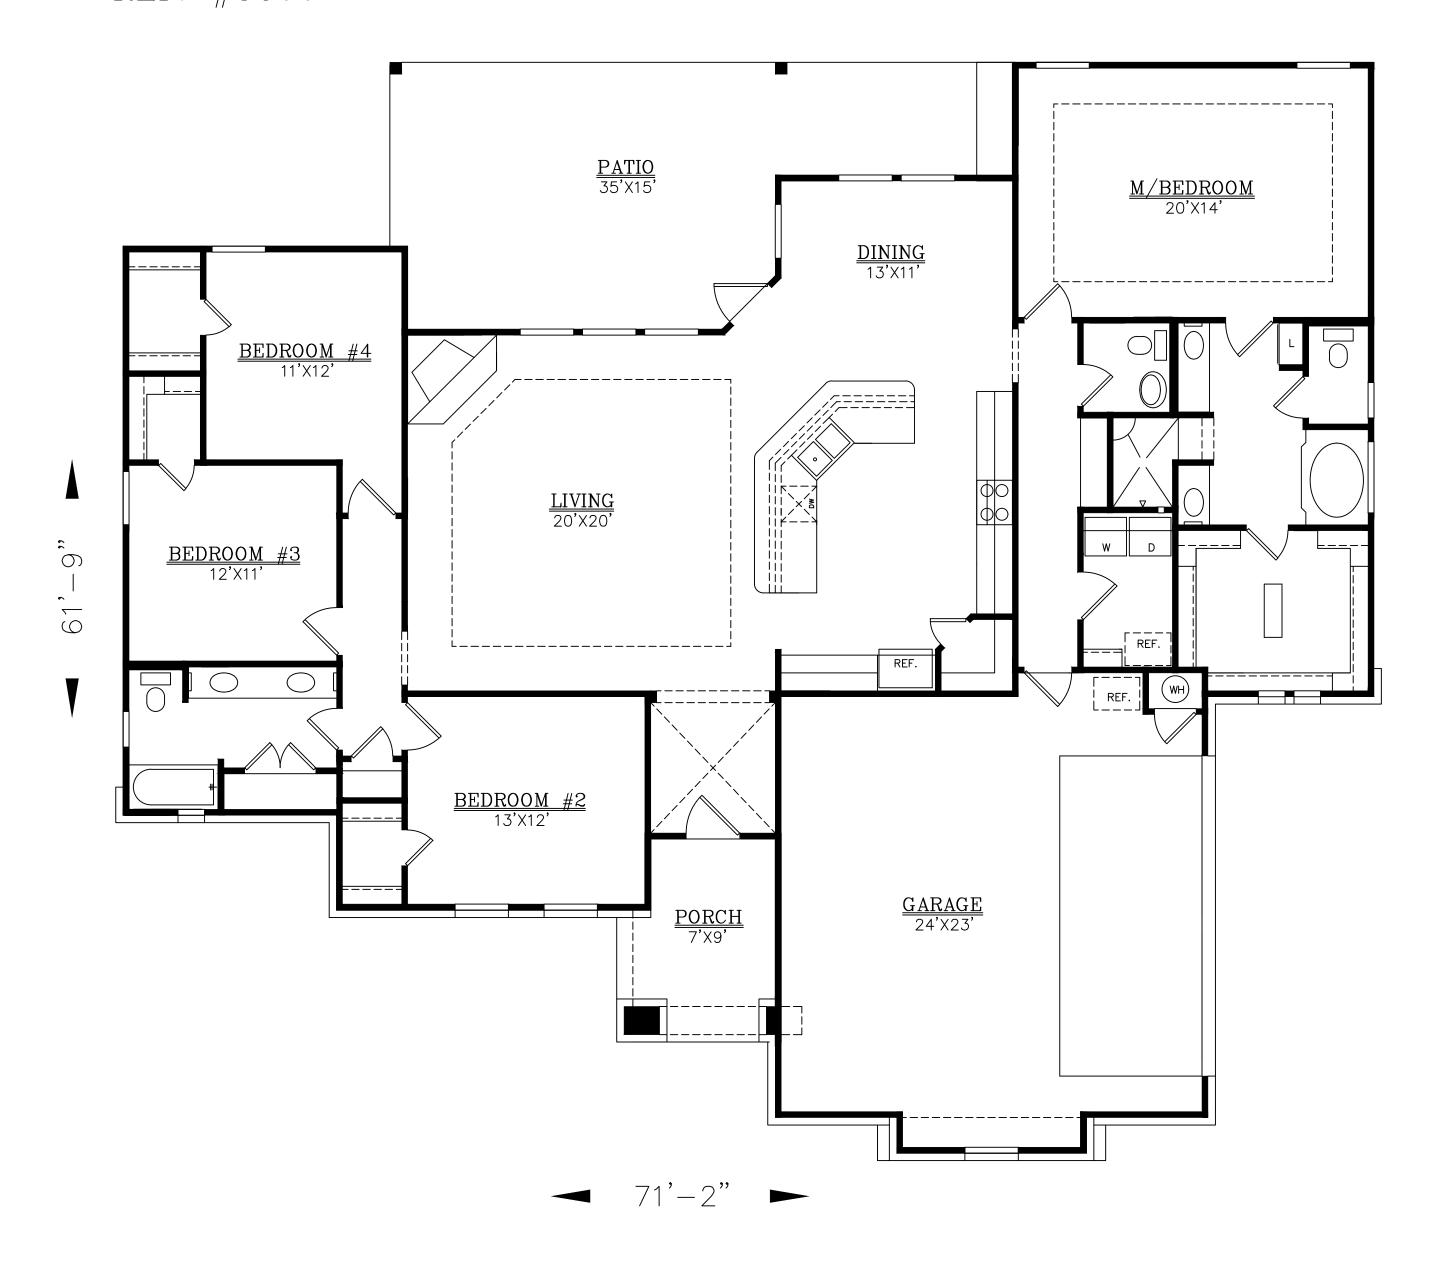

## SQUARE FOOTAGE:

LIVING = 2310 GARAGE = 635 PATIO = 400 PORCH = 93

(210)658-9726 REF. #5677 COPYRIGHT 19 BRIAN SMTIH DESIGNERS

DRAWINGS, PLANS AND SKETCHES ARE THE PROPERTY OF BRIAN SMITH DESIGNERS. PURCHASER'S RIGHT IS CONDITIONAL AND LIMITED TO A ONE TIME USE TO CONSTRUCT A SINGLE PROJECT. PRELIMENARY SKETCHES ARE PROHIBITED AS CONSTRUCTION DRAWINGS. UNAUTHORIZED USE OR REPRODUCTION OF THESE PLANS AND SKETCHES ARE STRICTLY PROHIBITED. VIOLATORS WILL BE PROSECUTED.