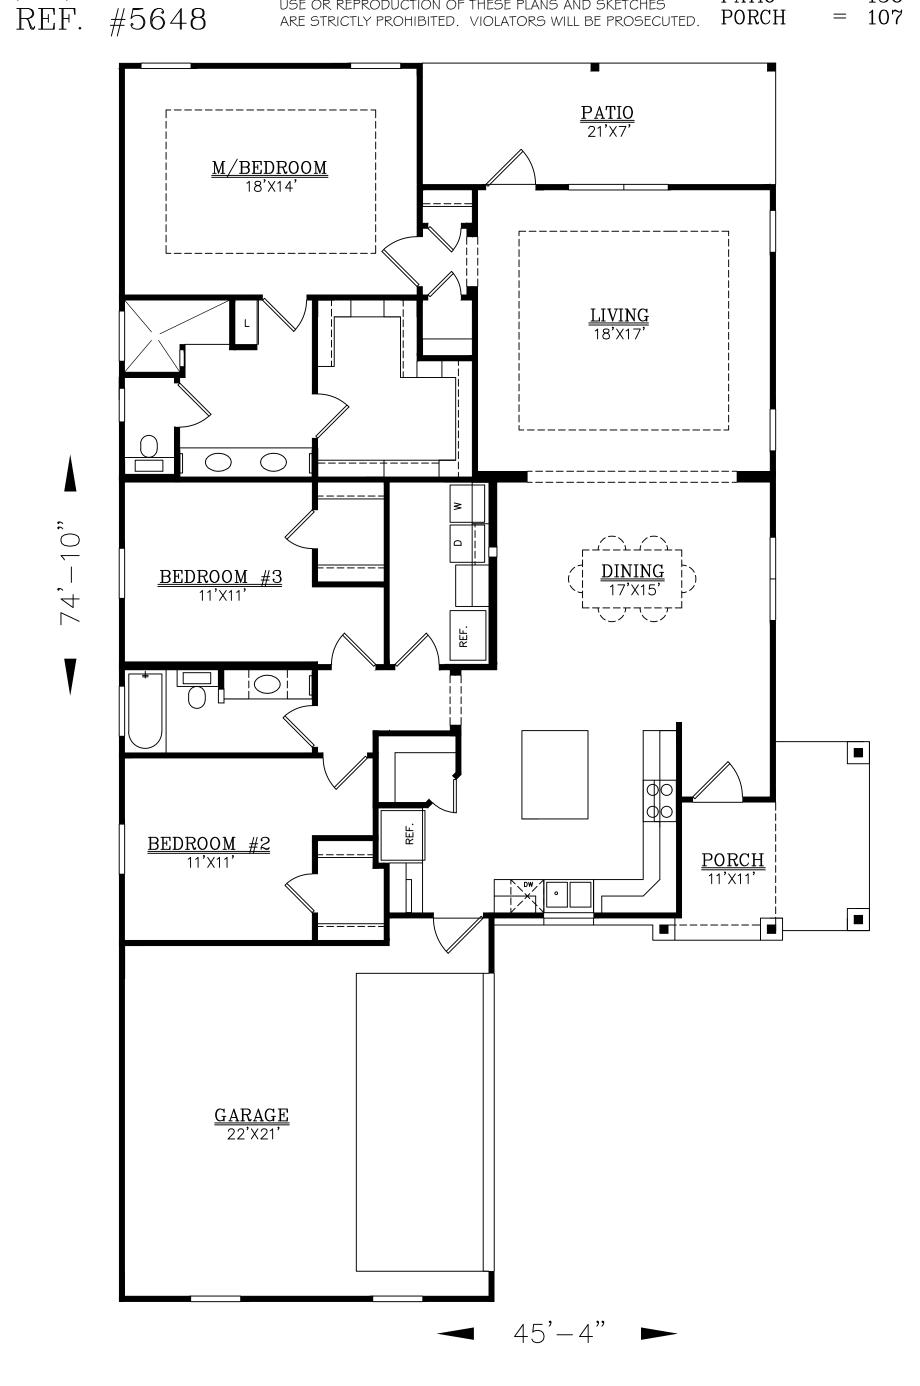

SQUARE FOOTAGE:
LIVING = 1892

GARAGE = 498 PATIO = 156 PORCH = 107

Brian Smith DESIGNERS INC.

(210)658-9726 REF. #5648 COPYRIGHT 19 BRIAN SMTIH DESIGNERS

DRAWINGS, PLANS AND SKETCHES ARE THE PROPERTY OF BRIAN SMITH DESIGNERS. PURCHASER'S RIGHT IS CONDITIONAL AND LIMITED TO A ONE TIME USE TO CONSTRUCT A SINGLE PROJECT. PRELIMENARY SKETCHES ARE PROHIBITED AS CONSTRUCTION DRAWINGS. UNAUTHORIZED USE OR REPRODUCTION OF THESE PLANS AND SKETCHES ARE STRICTLY PROHIBITED. VIOLATORS WILL BE PROSECUTED.