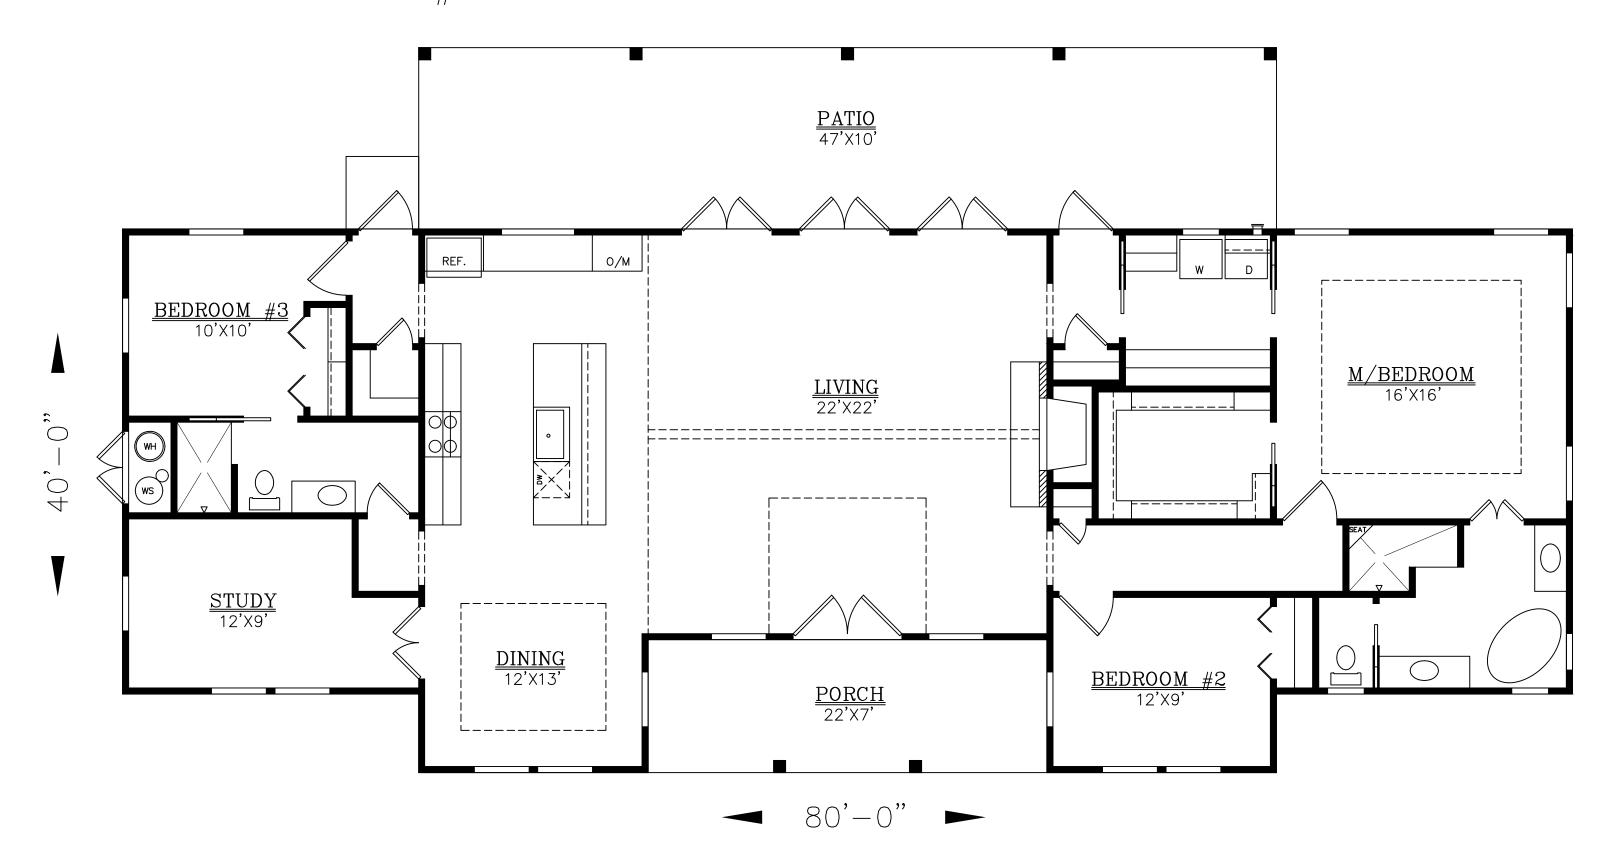

## SQUARE FOOTAGE:

LIVING = 2097 PATIO = 473 PORCH = 161

Brian Smith
DESIGNERS INC.

(210)658-9726 REF. #5542 COPYRIGHT 19

BRIAN SMTIH DESIGNERS

DRAWINGS, PLANS AND SKETCHES ARE THE PROPERTY OF BRIAN SMITH DESIGNERS. PURCHASER'S RIGHT IS CONDITIONAL AND LIMITED TO A ONE TIME USE TO CONSTRUCT A SINGLE PROJECT. PRELIMENARY SKETCHES ARE PROHIBITED AS CONSTRUCTION DRAWINGS. UNAUTHORIZED USE OR REPRODUCTION OF THESE PLANS AND SKETCHES ARE STRICTLY PROHIBITED. VIOLATORS WILL BE PROSECUTED.