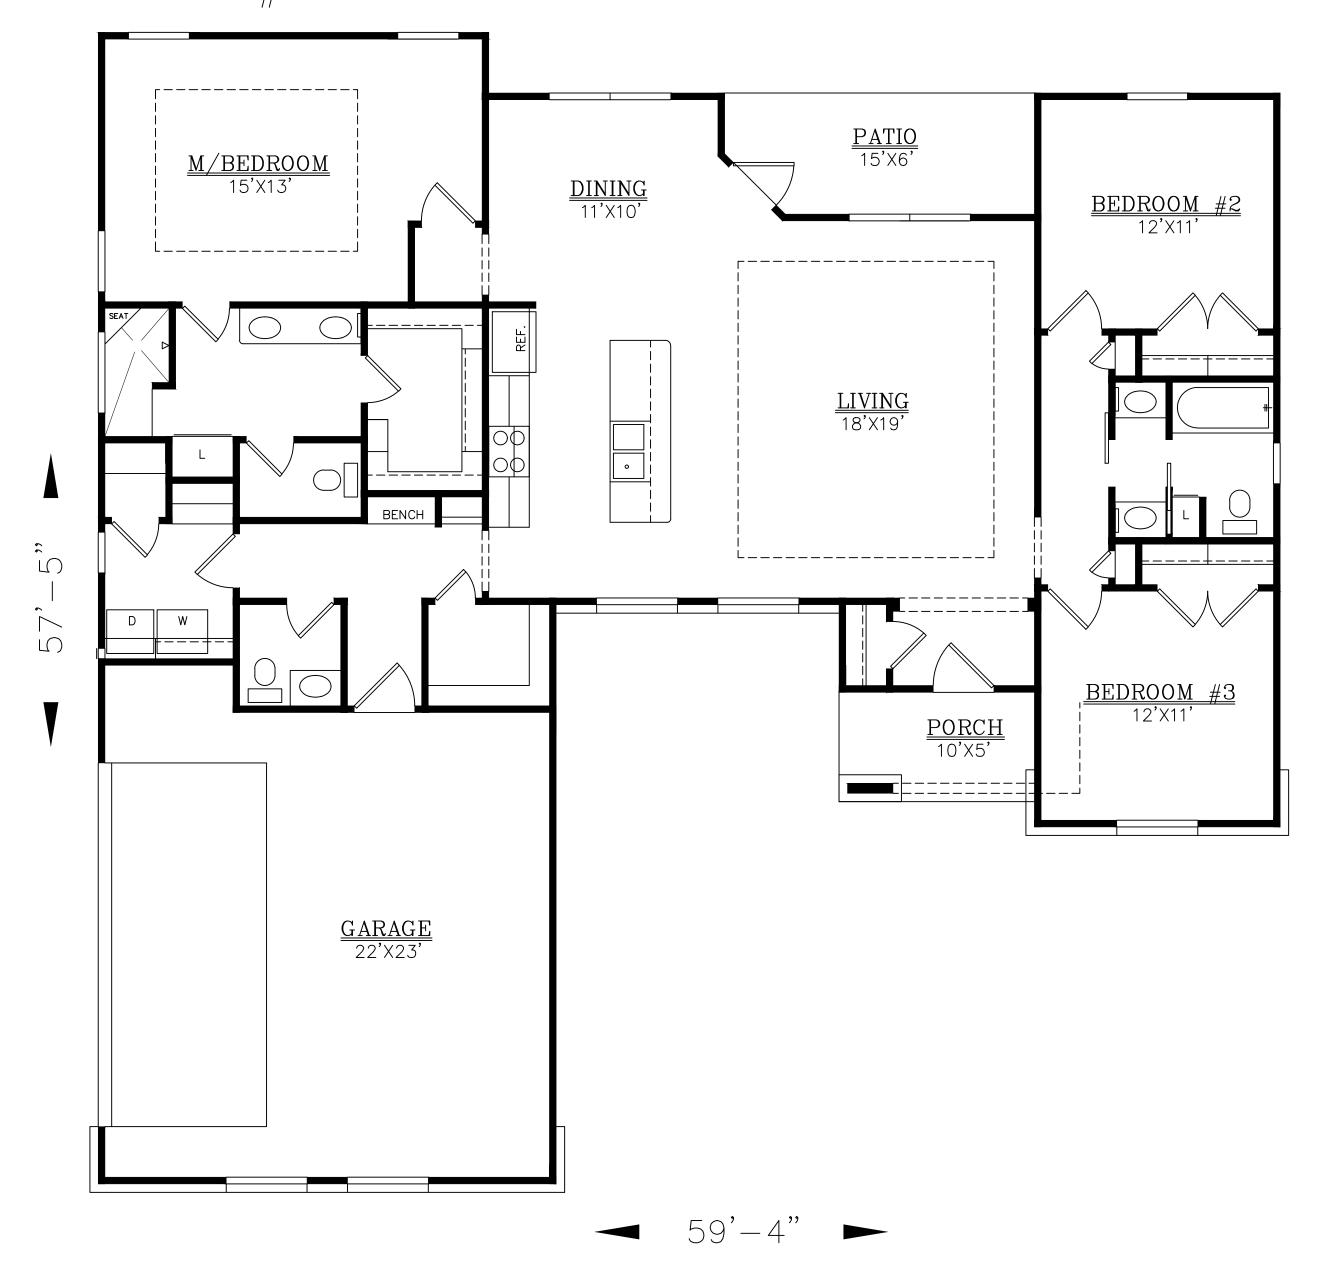

SQUARE FOOTAGE: LIVING = 1747GARAGE = 557

PATIO 88 = PORCH 52

(210)658 - 9726REF. #5538 COPYRIGHT 19

DRAWINGS, PLANS AND SKETCHES ARE THE PROPERTY OF BRIAN SMITH DESIGNERS. PURCHASER'S RIGHT IS CONDITIONAL AND LIMITED TO A ONE TIME USE TO CON-STRUCT A SINGLE PROJECT. PRELIMENARY SKETCHES ARE PROHIBITED AS CONSTRUCTION DRAWINGS. UNAUTHORIZED USE OR REPRODUCTION OF THESE PLANS AND SKETCHES ARE STRICTLY PROHIBITED. VIOLATORS WILL BE PROSECUTED.