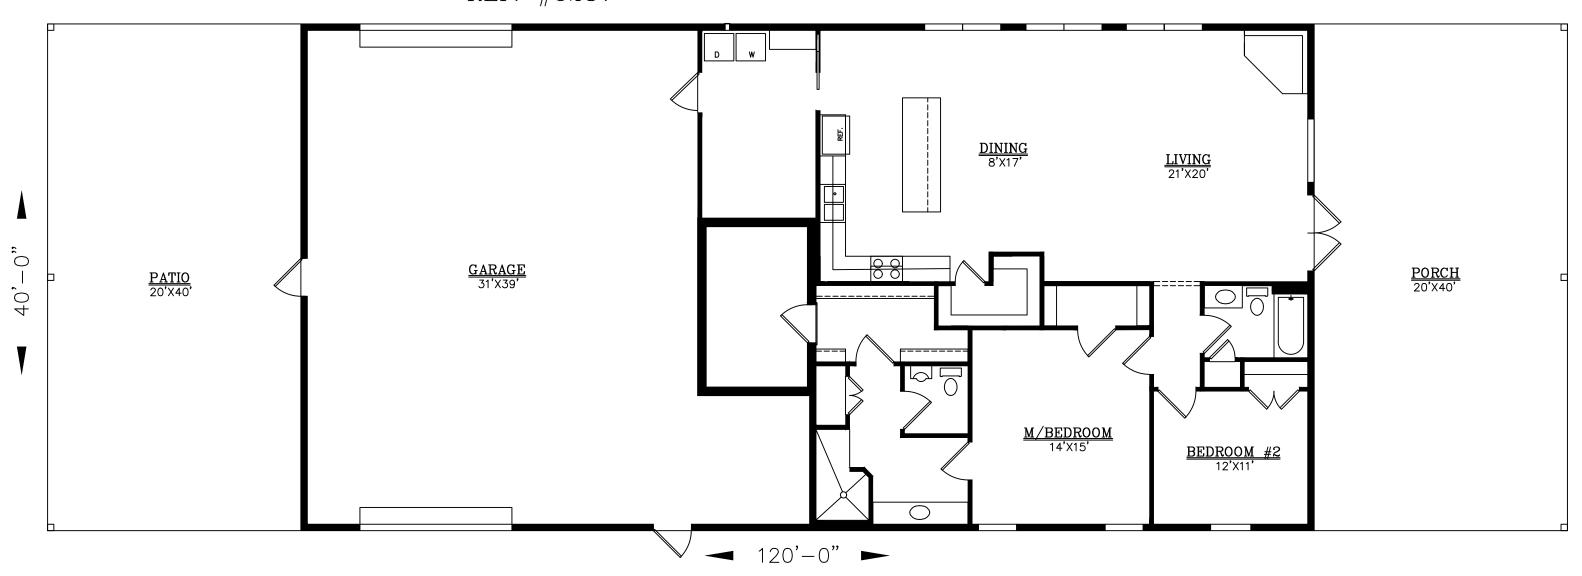

SQUARE FOOTAGE:

LIVING = 1852

GARAGE PATIO = 800

PORCH = 800

Brian Smith DESIGNERS INC.

(210)658-9726 REF. #5287 COPYRIGHT 19 BRIAN SMTIH DESIGNERS

DRAWINGS, PLANS AND SKETCHES ARE THE PROPERTY OF BRIAN SMITH DESIGNERS. PURCHASER'S RIGHT IS CONDITIONAL AND LIMITED TO A ONE TIME USE TO CONSTRUCT A SINGLE PROJECT. PRELIMENARY SKETCHES ARE PROHIBITED AS CONSTRUCTION DRAWINGS. UNAUTHORIZED USE OR REPRODUCTION OF THESE PLANS AND SKETCHES ARE STRICTLY PROHIBITED. VIOLATORS WILL BE PROSECUTED.