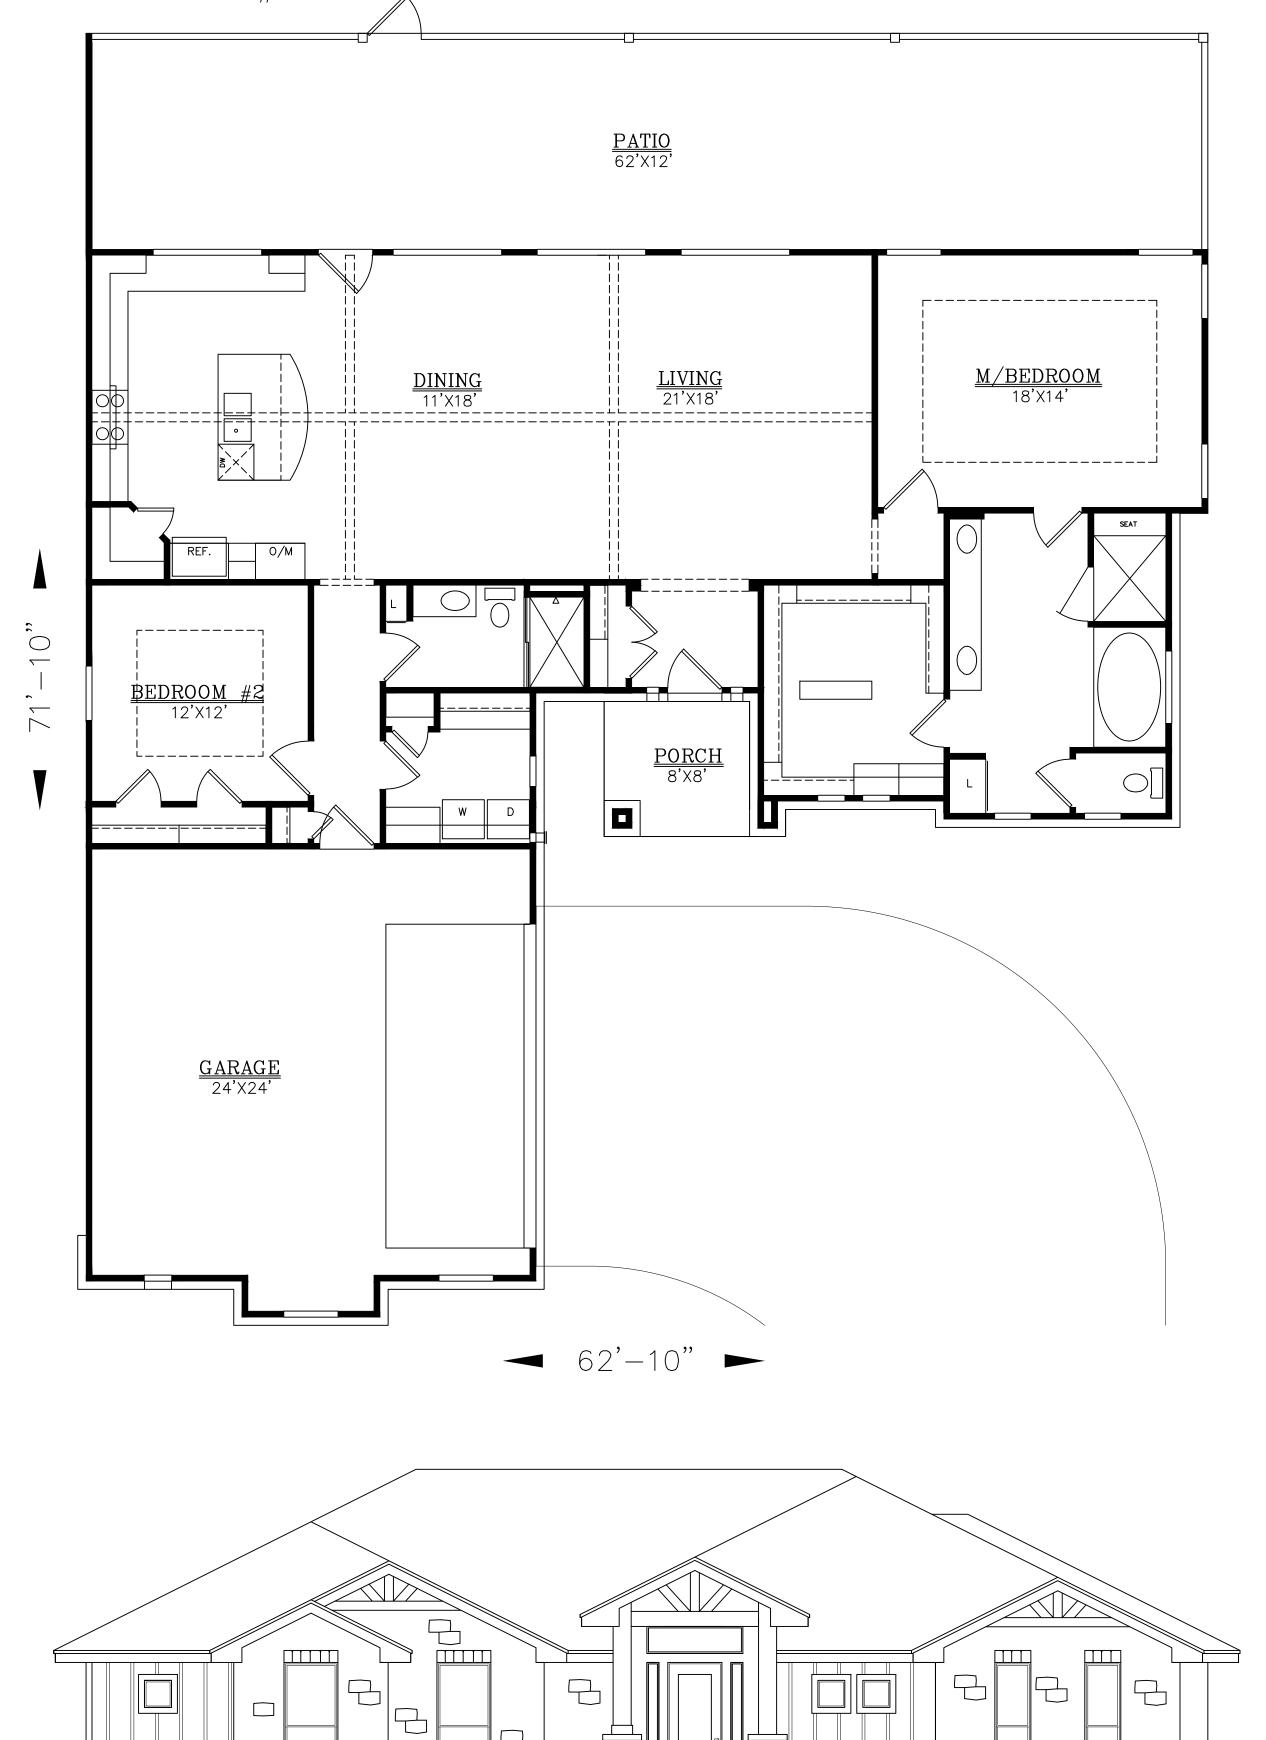

## SQUARE FOOTAGE:

= 1916 LIVING GARAGE = 641SCREEN PATIO = 748 PORCH = 64

(210)658-9726 REF. #5213

COPYRIGHT 19 BRIAN SMTIH DESIGNERS

DRAWINGS, PLANS AND SKETCHES ARE THE PROPERTY OF BRIAN SMITH DESIGNERS. PURCHASER'S RIGHT IS CONDITIONAL AND LIMITED TO A ONE TIME USE TO CON-STRUCT A SINGLE PROJECT. PRELIMENARY SKETCHES ARE PROHIBITED AS CONSTRUCTION DRAWINGS. UNAUTHORIZED USE OR REPRODUCTION OF THESE PLANS AND SKETCHES ARE STRICTLY PROHIBITED. VIOLATORS WILL BE PROSECUTED.