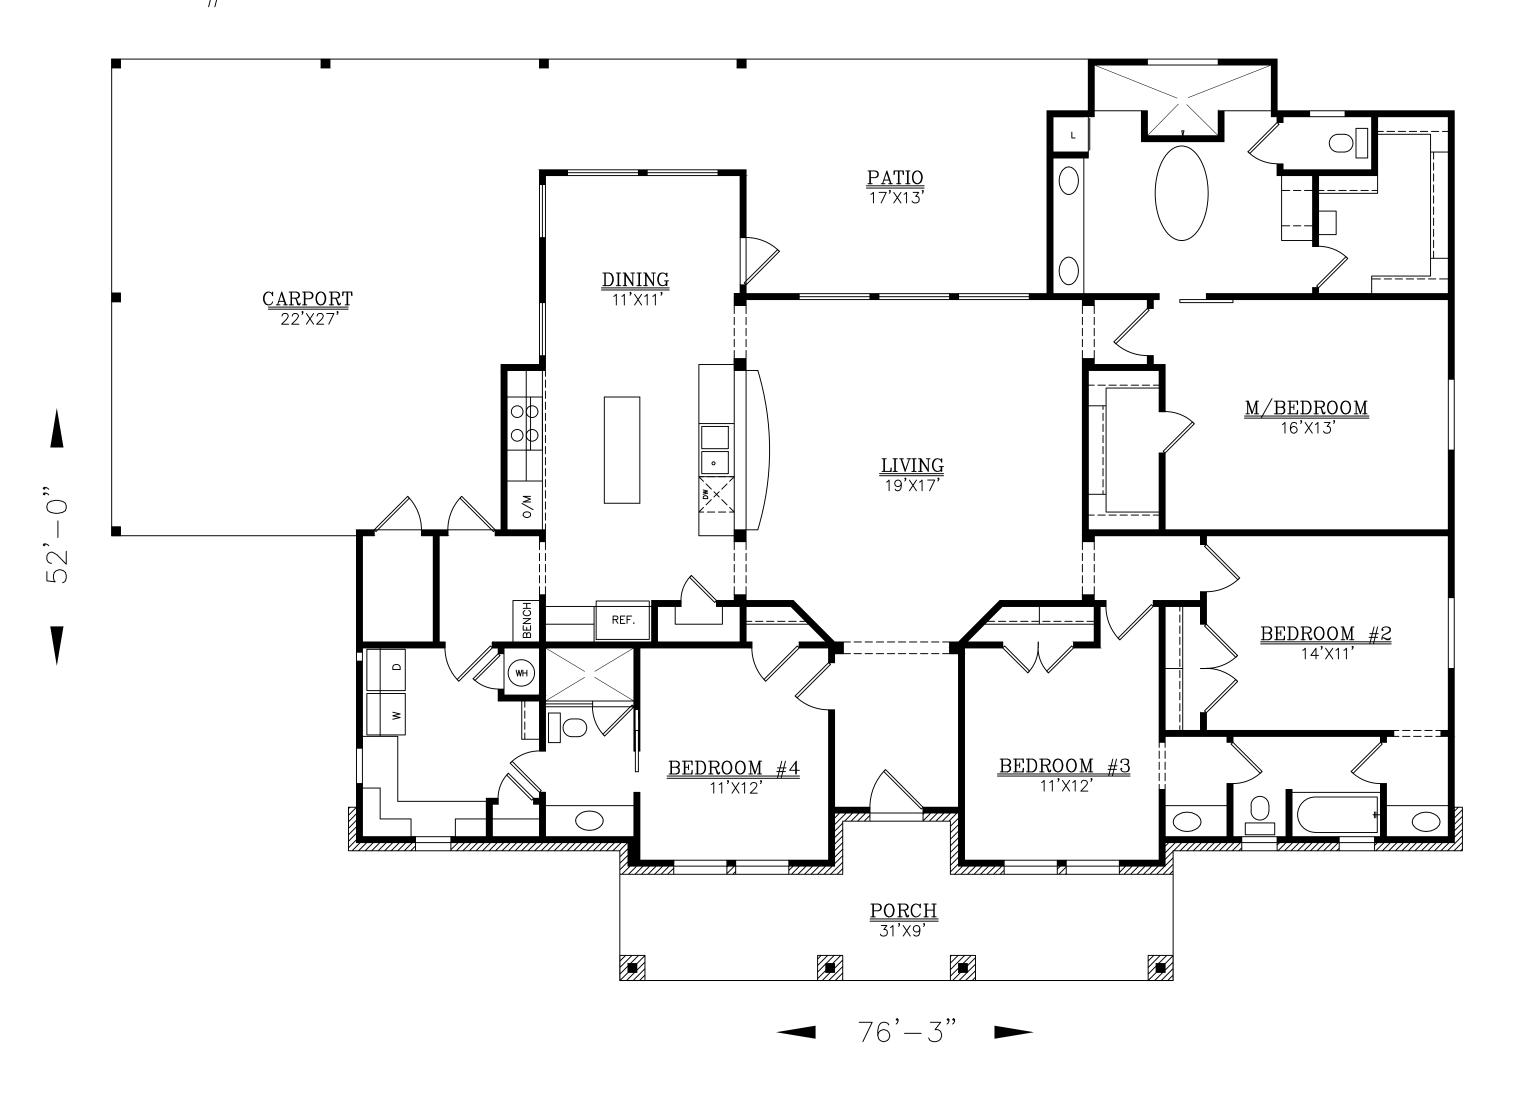

SQUARE FOOTAGE: LIVING AREA = 2182

= 206 PORCH

DRAWINGS, PLANS AND SKETCHES ARE THE PROPERTY

COPYRIGHT 19

OF BRIAN SMITH DESIGNERS. PURCHASER'S RIGHT IS CONDITIONAL AND LIMITED TO A ONE TIME USE TO CON-STRUCT A SINGLE PROJECT. PRELIMENARY SKETCHES ARE PROHIBITED AS CONSTRUCTION DRAWINGS. UNAUTHORIZED USE OR REPRODUCTION OF THESE PLANS AND SKETCHES ARE STRICTLY PROHIBITED. VIOLATORS WILL BE PROSECUTED.