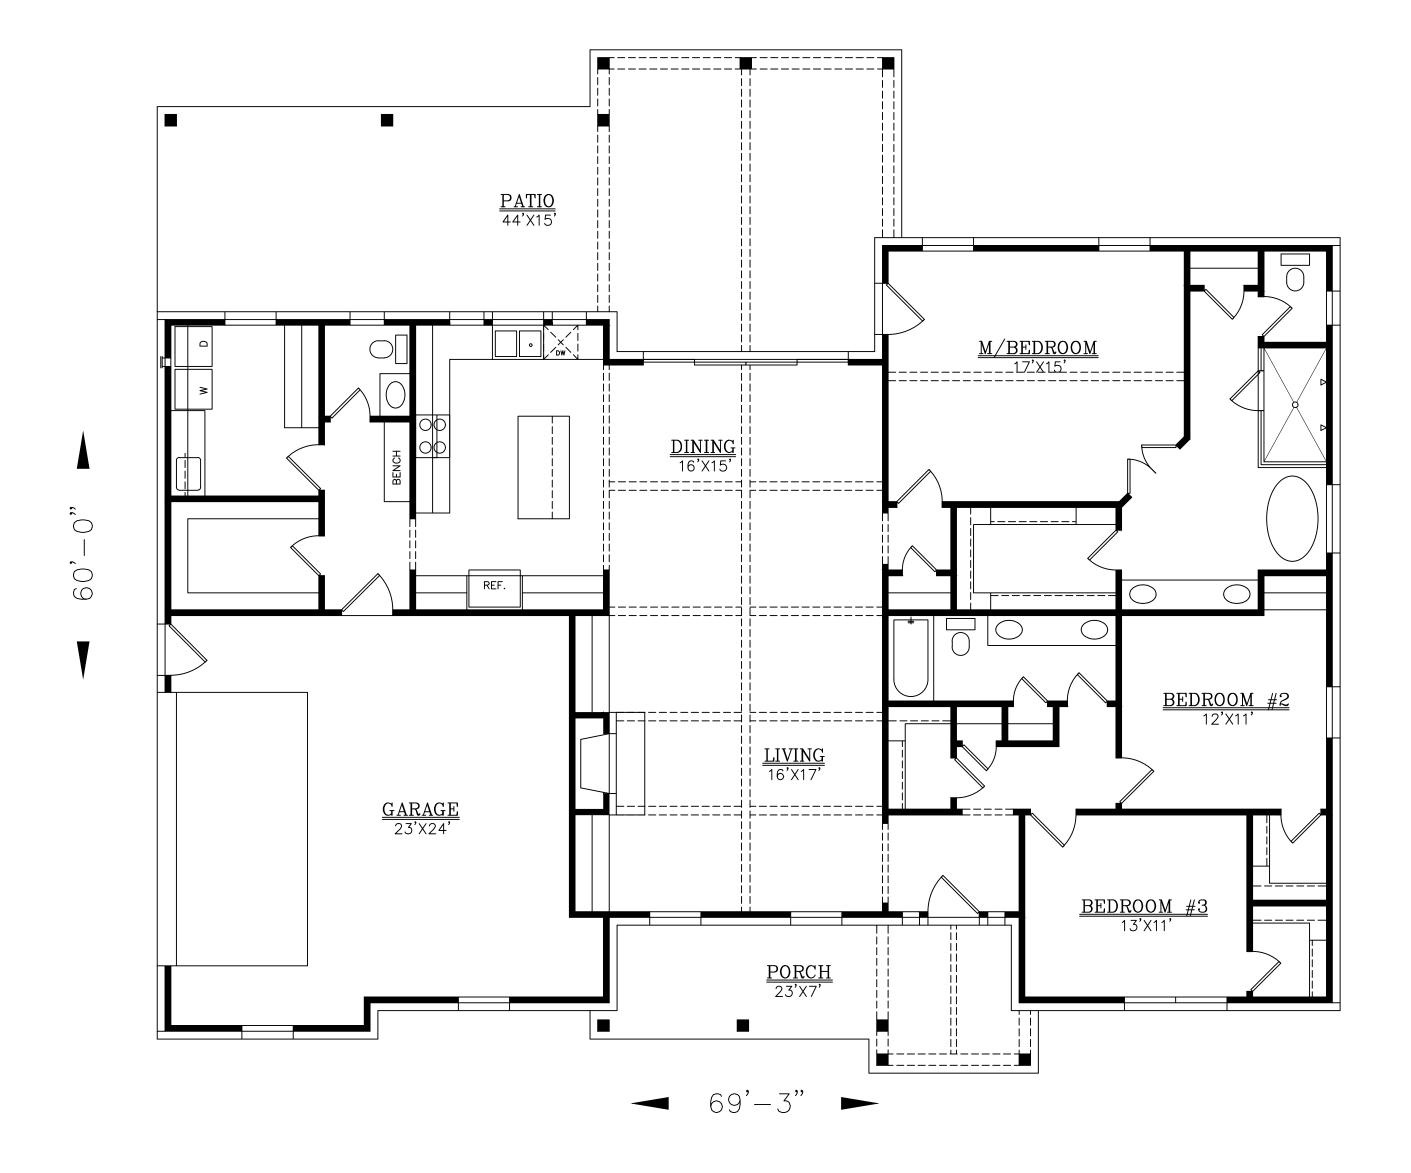

SQUARE FOOTAGE:

LIVING = 2228 GARAGE = 595 PATIO = 612 PORCH = 179

(210)658-9726 REF. #5777 COPYRIGHT 19

BRIAN SMTIH DESIGNERS

DRAWINGS, PLANS AND SKETCHES ARE THE PROPERTY OF BRIAN SMITH DESIGNERS. PURCHASER'S RIGHT IS CONDITIONAL AND LIMITED TO A ONE TIME USE TO CONSTRUCT A SINGLE PROJECT. PRELIMENARY SKETCHES ARE PROHIBITED AS CONSTRUCTION DRAWINGS. UNAUTHORIZED USE OR REPRODUCTION OF THESE PLANS AND SKETCHES ARE STRICTLY PROHIBITED. VIOLATORS WILL BE PROSECUTED.