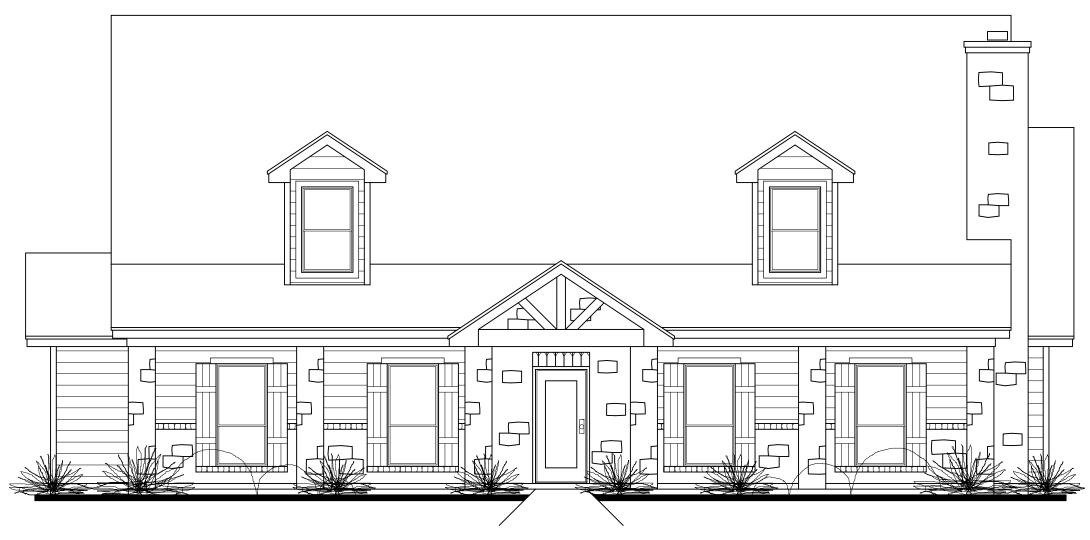

## SQUARE FOOTAGE:

LIVING = 2604 = 283

PATIO = 428 PORCH

Brian Smith DESIGNERS INC.

(210)658-9726 REF. #5773

COPYRIGHT 19 BRIAN SMTIH DESIGNERS

DRAWINGS, PLANS AND SKETCHES ARE THE PROPERTY OF BRIAN SMITH DESIGNERS. PURCHASER'S RIGHT IS CONDITIONAL AND LIMITED TO A ONE TIME USE TO CON-STRUCT A SINGLE PROJECT. PRELIMENARY SKETCHES ARE PROHIBITED AS CONSTRUCTION DRAWINGS. UNAUTHORIZED USE OR REPRODUCTION OF THESE PLANS AND SKETCHES ARE STRICTLY PROHIBITED. VIOLATORS WILL BE PROSECUTED.