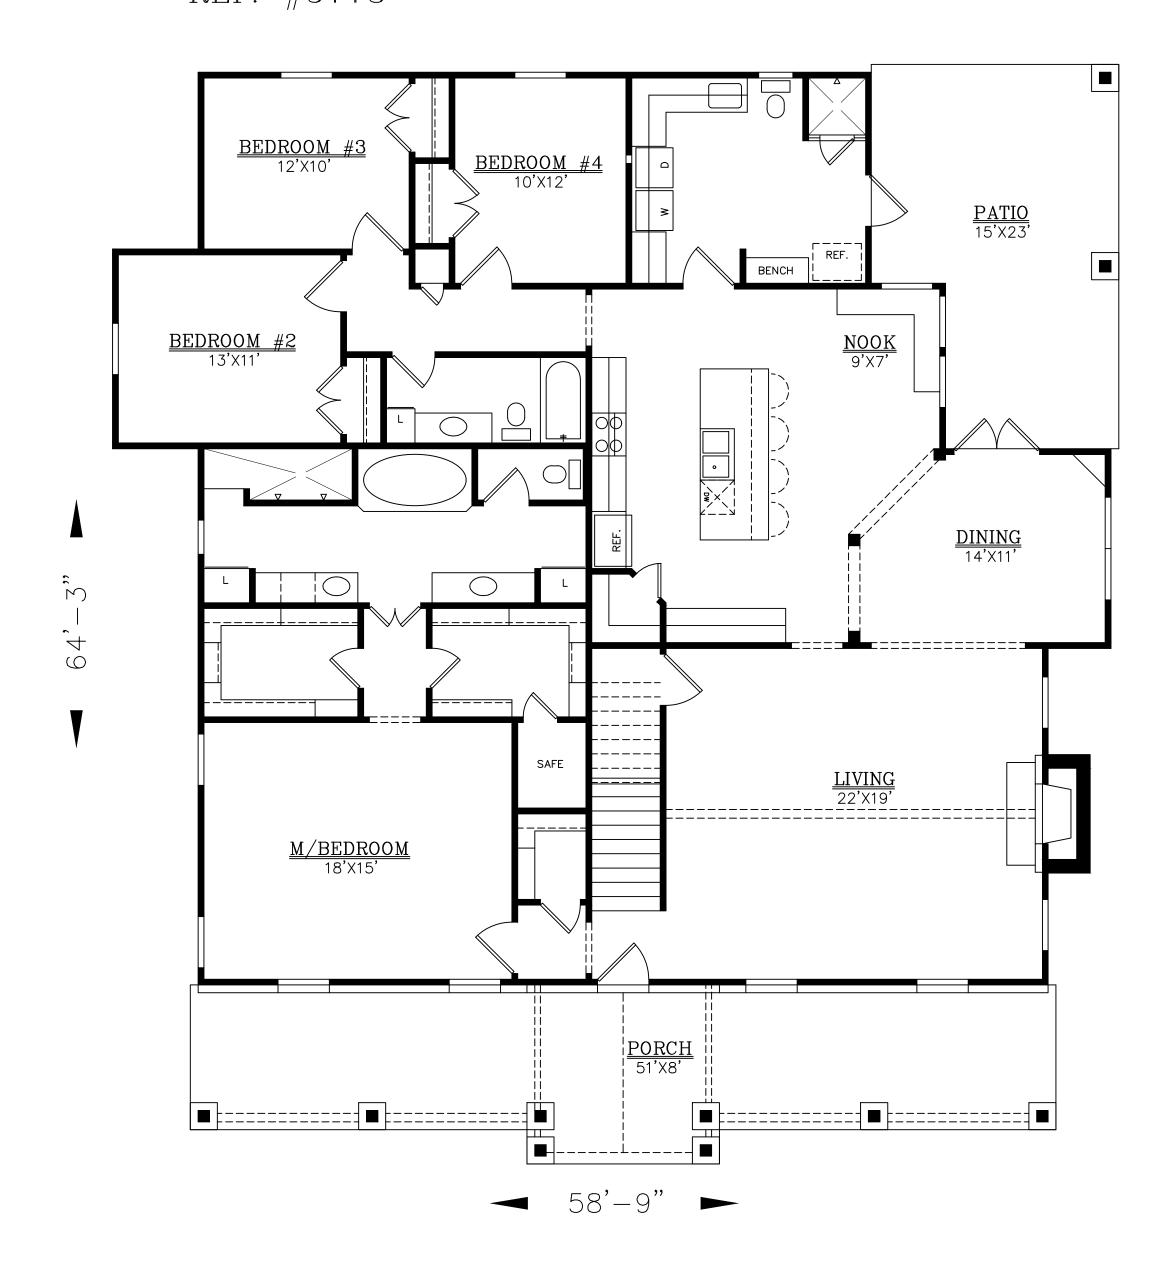

## SQUARE FOOTAGE:

LIVING = 2604 = 283

PATIO = 428 PORCH

Brian Smith DESIGNERS INC.

(210)658-9726 REF. #5773

COPYRIGHT 19 BRIAN SMTIH DESIGNERS

DRAWINGS, PLANS AND SKETCHES ARE THE PROPERTY OF BRIAN SMITH DESIGNERS. PURCHASER'S RIGHT IS CONDITIONAL AND LIMITED TO A ONE TIME USE TO CON-STRUCT A SINGLE PROJECT. PRELIMENARY SKETCHES ARE PROHIBITED AS CONSTRUCTION DRAWINGS. UNAUTHORIZED USE OR REPRODUCTION OF THESE PLANS AND SKETCHES ARE STRICTLY PROHIBITED. VIOLATORS WILL BE PROSECUTED.