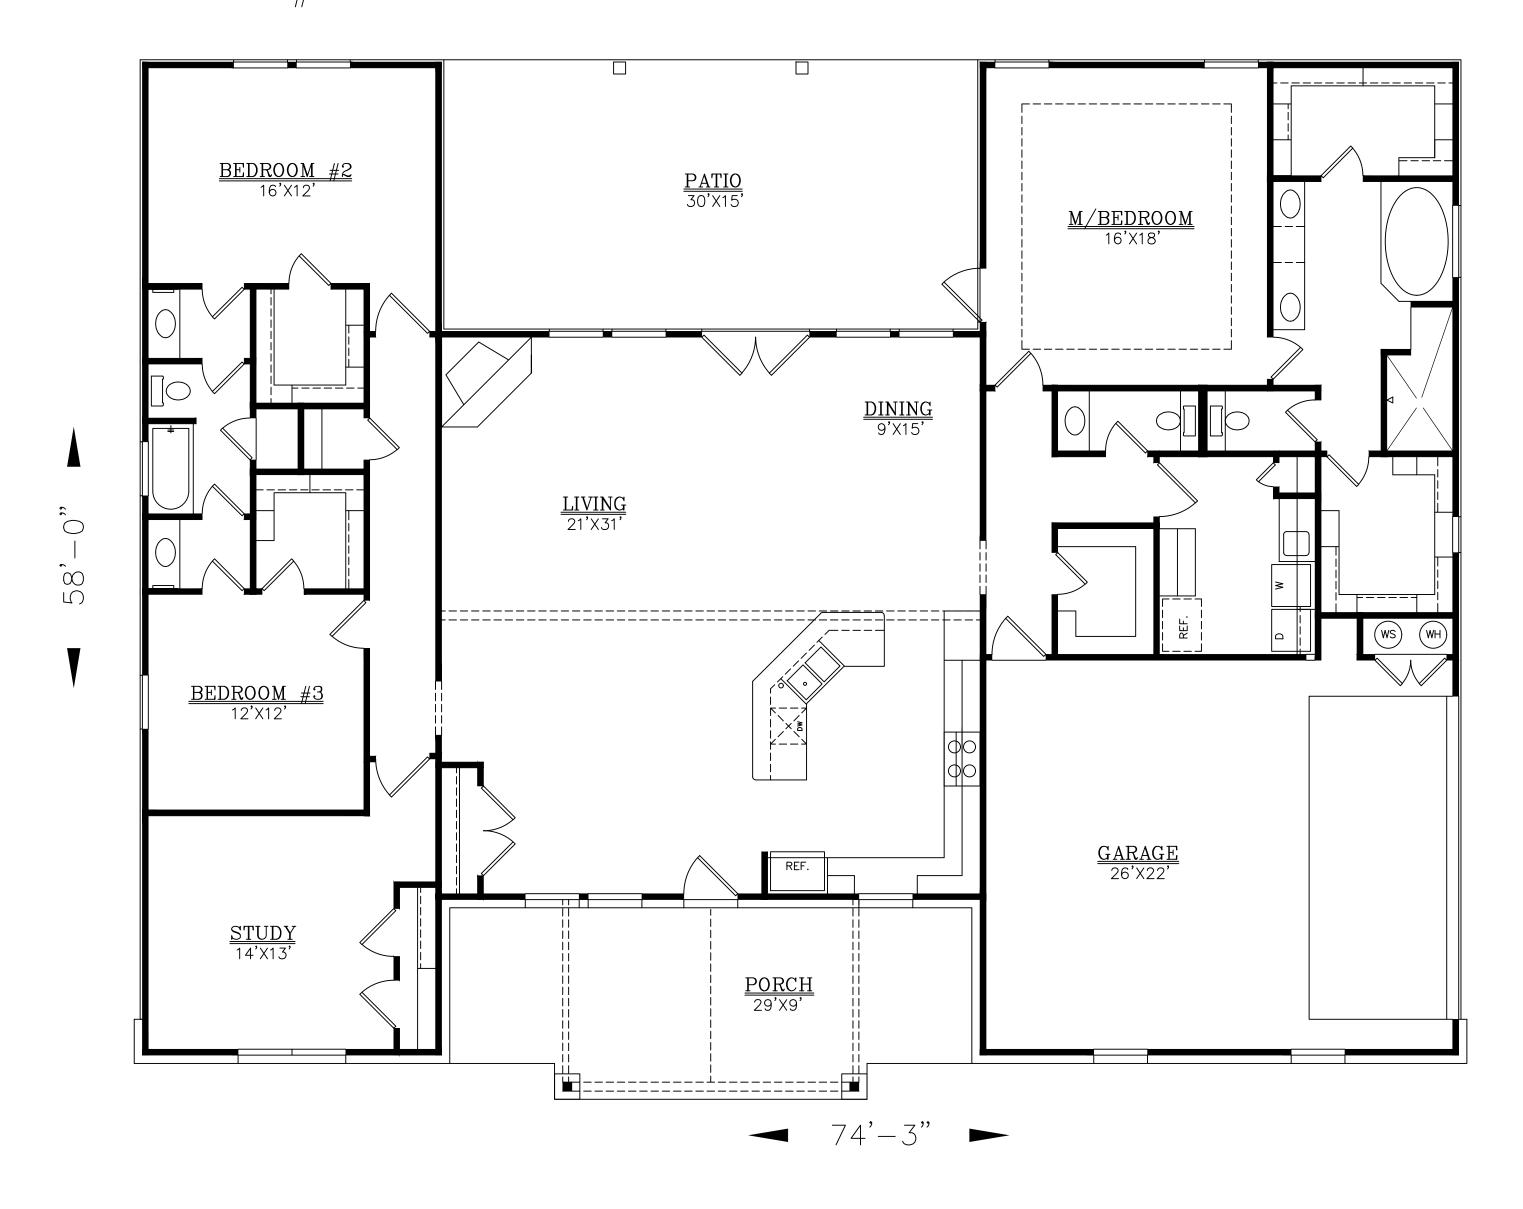

## SQUARE FOOTAGE:

LIVING = 2798 GARAGE = 620 PATIO = 446 PORCH = 287

(210)658-9726 REF. #5769 COPYRIGHT 19 BRIAN SMTIH DESIGNERS

DRAWINGS, PLANS AND SKETCHES ARE THE PROPERTY OF BRIAN SMITH DESIGNERS. PURCHASER'S RIGHT IS CONDITIONAL AND LIMITED TO A ONE TIME USE TO CONSTRUCT A SINGLE PROJECT. PRELIMENARY SKETCHES ARE PROHIBITED AS CONSTRUCTION DRAWINGS. UNAUTHORIZED USE OR REPRODUCTION OF THESE PLANS AND SKETCHES ARE STRICTLY PROHIBITED. VIOLATORS WILL BE PROSECUTED.