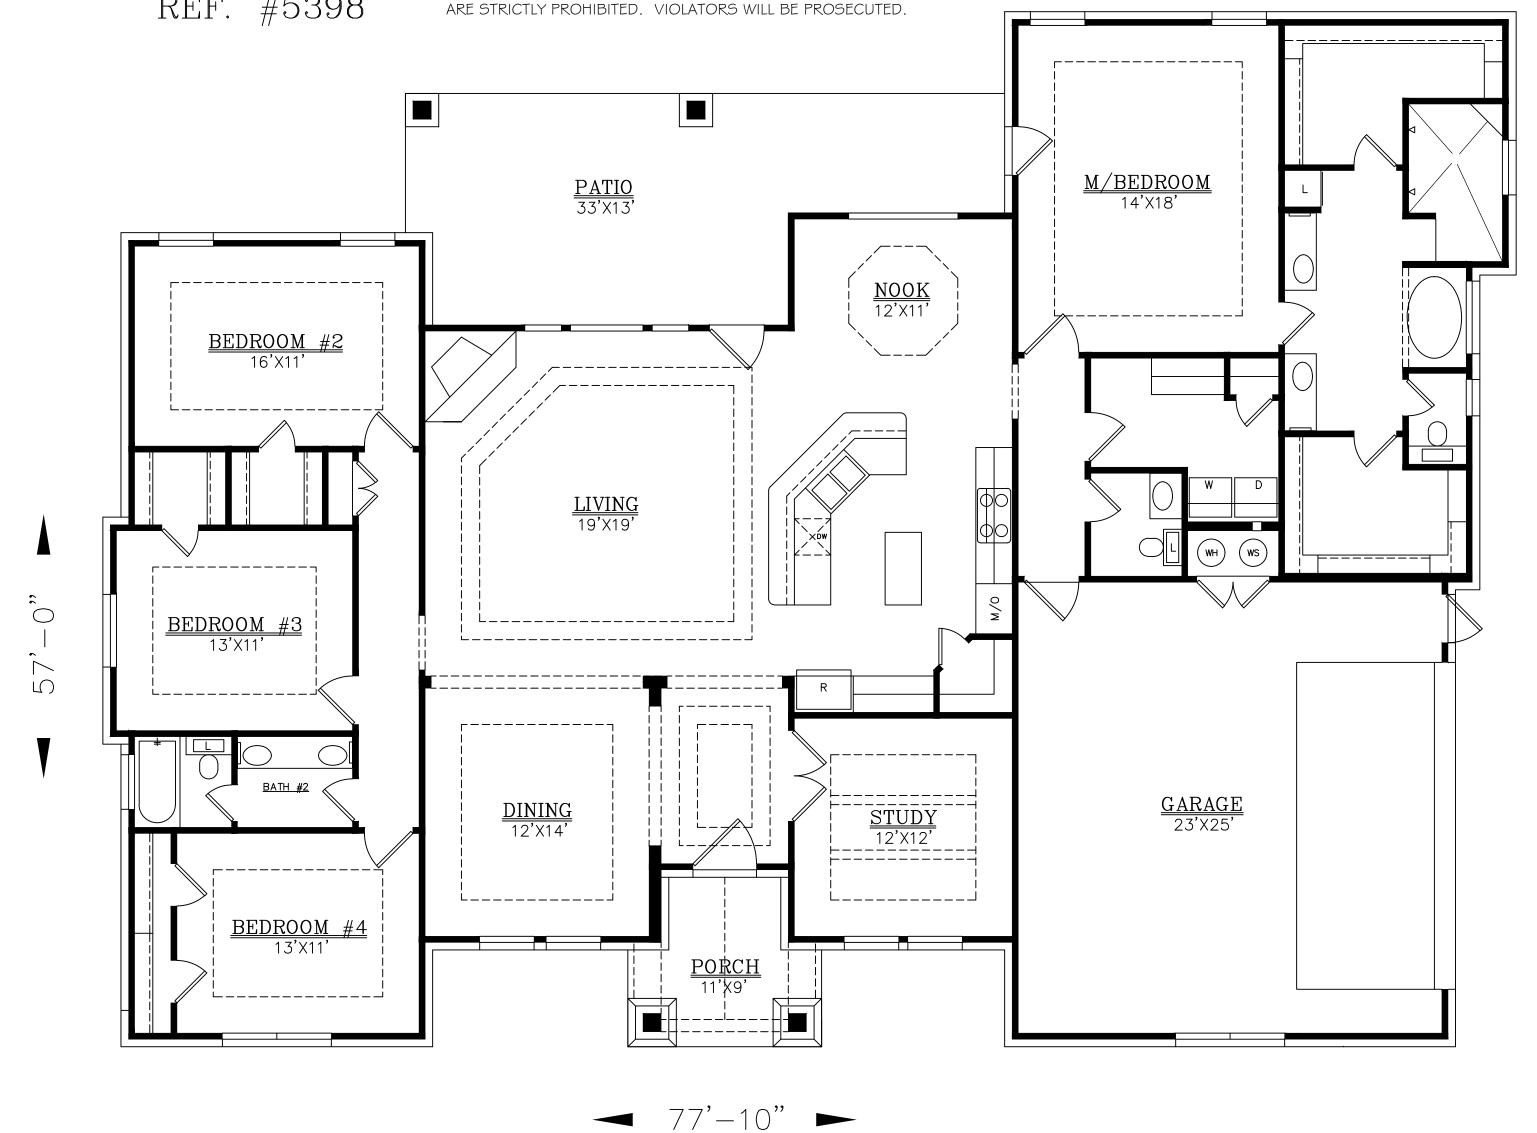

SQUARE FOOTAGE:

LIVING = 2768
GARAGE = 634
PATIO = 340
PORCH = 82

Brian Smith
DESIGNERS

(210)658-9726 REF. #5398 COPYRIGHT 19 BRIAN SMTIH DESIGNERS

DRAWINGS, PLANS AND SKETCHES ARE THE PROPERTY OF BRIAN SMITH DESIGNERS. PURCHASER'S RIGHT IS CONDITIONAL AND LIMITED TO A ONE TIME USE TO CONSTRUCT A SINGLE PROJECT. PRELIMENARY SKETCHES ARE PROHIBITED AS CONSTRUCTION DRAWINGS. UNAUTHORIZED USE OR REPRODUCTION OF THESE PLANS AND SKETCHES ARE STRICTLY PROHIBITED. VIOLATORS WILL BE PROSECUTED.