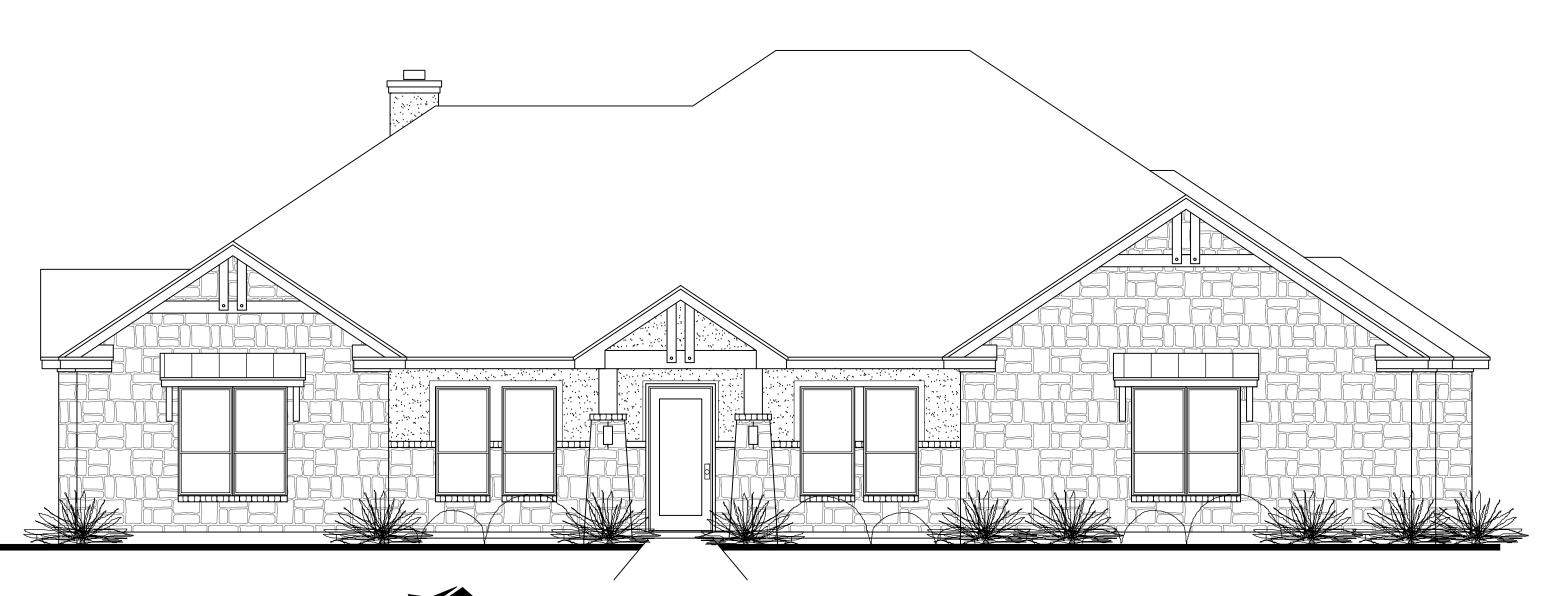

SQUARE FOOTAGE:

LIVING = 2768
GARAGE = 634
PATIO = 340
PORCH = 82

Brian Smith
DESIGNERS

(210)658-9726 REF. #5398 COPYRIGHT 19 BRIAN SMTIH DESIGNERS

DRAWINGS, PLANS AND SKETCHES ARE THE PROPERTY OF BRIAN SMITH DESIGNERS. PURCHASER'S RIGHT IS CONDITIONAL AND LIMITED TO A ONE TIME USE TO CONSTRUCT A SINGLE PROJECT. PRELIMENARY SKETCHES ARE PROHIBITED AS CONSTRUCTION DRAWINGS. UNAUTHORIZED USE OR REPRODUCTION OF THESE PLANS AND SKETCHES ARE STRICTLY PROHIBITED. VIOLATORS WILL BE PROSECUTED.