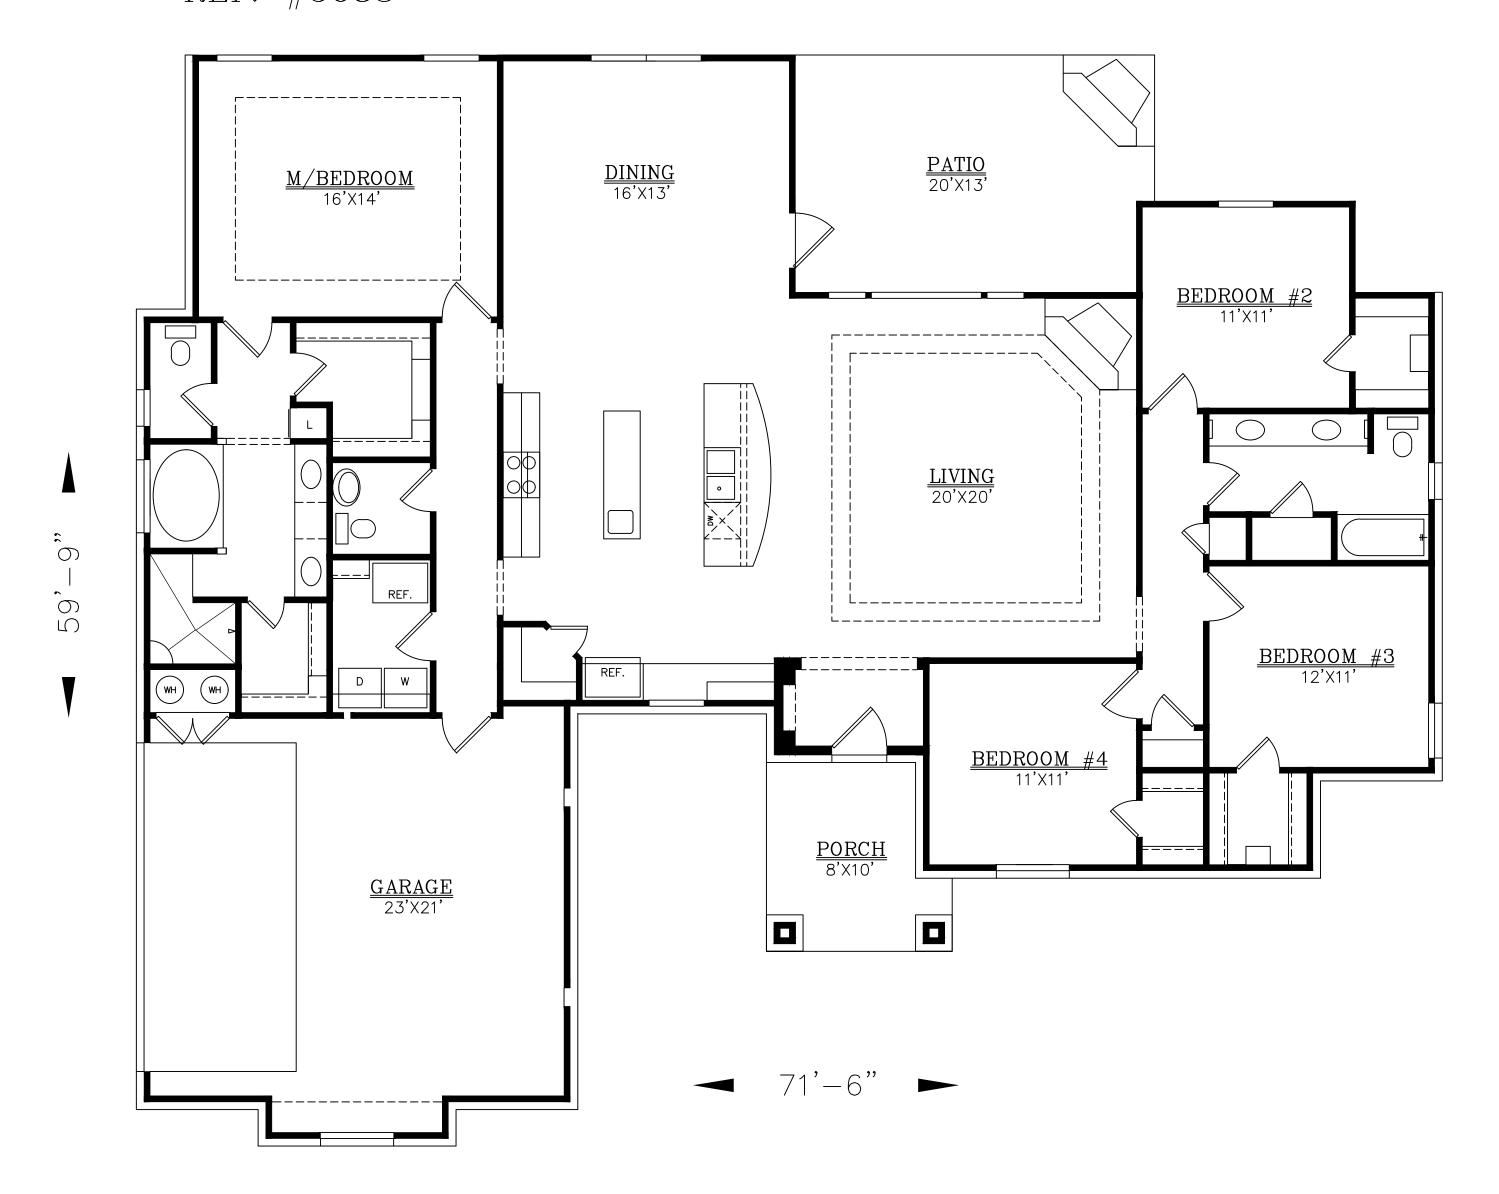

## SQUARE FOOTAGE:

LIVING = 2377
GARAGE = 556
PATIO = 251
PORCH = 92

REF. #5683

COPYRIGHT 19 BRIAN SMTIH DESIGNERS

DRAWINGS, PLANS AND SKETCHES ARE THE PROPERTY OF BRIAN SMITH DESIGNERS. PURCHASER'S RIGHT IS CONDITIONAL AND LIMITED TO A ONE TIME USE TO CONSTRUCT A SINGLE PROJECT. PRELIMENARY SKETCHES ARE PROHIBITED AS CONSTRUCTION DRAWINGS. UNAUTHORIZED USE OR REPRODUCTION OF THESE PLANS AND SKETCHES ARE STRICTLY PROHIBITED. VIOLATORS WILL BE PROSECUTED.