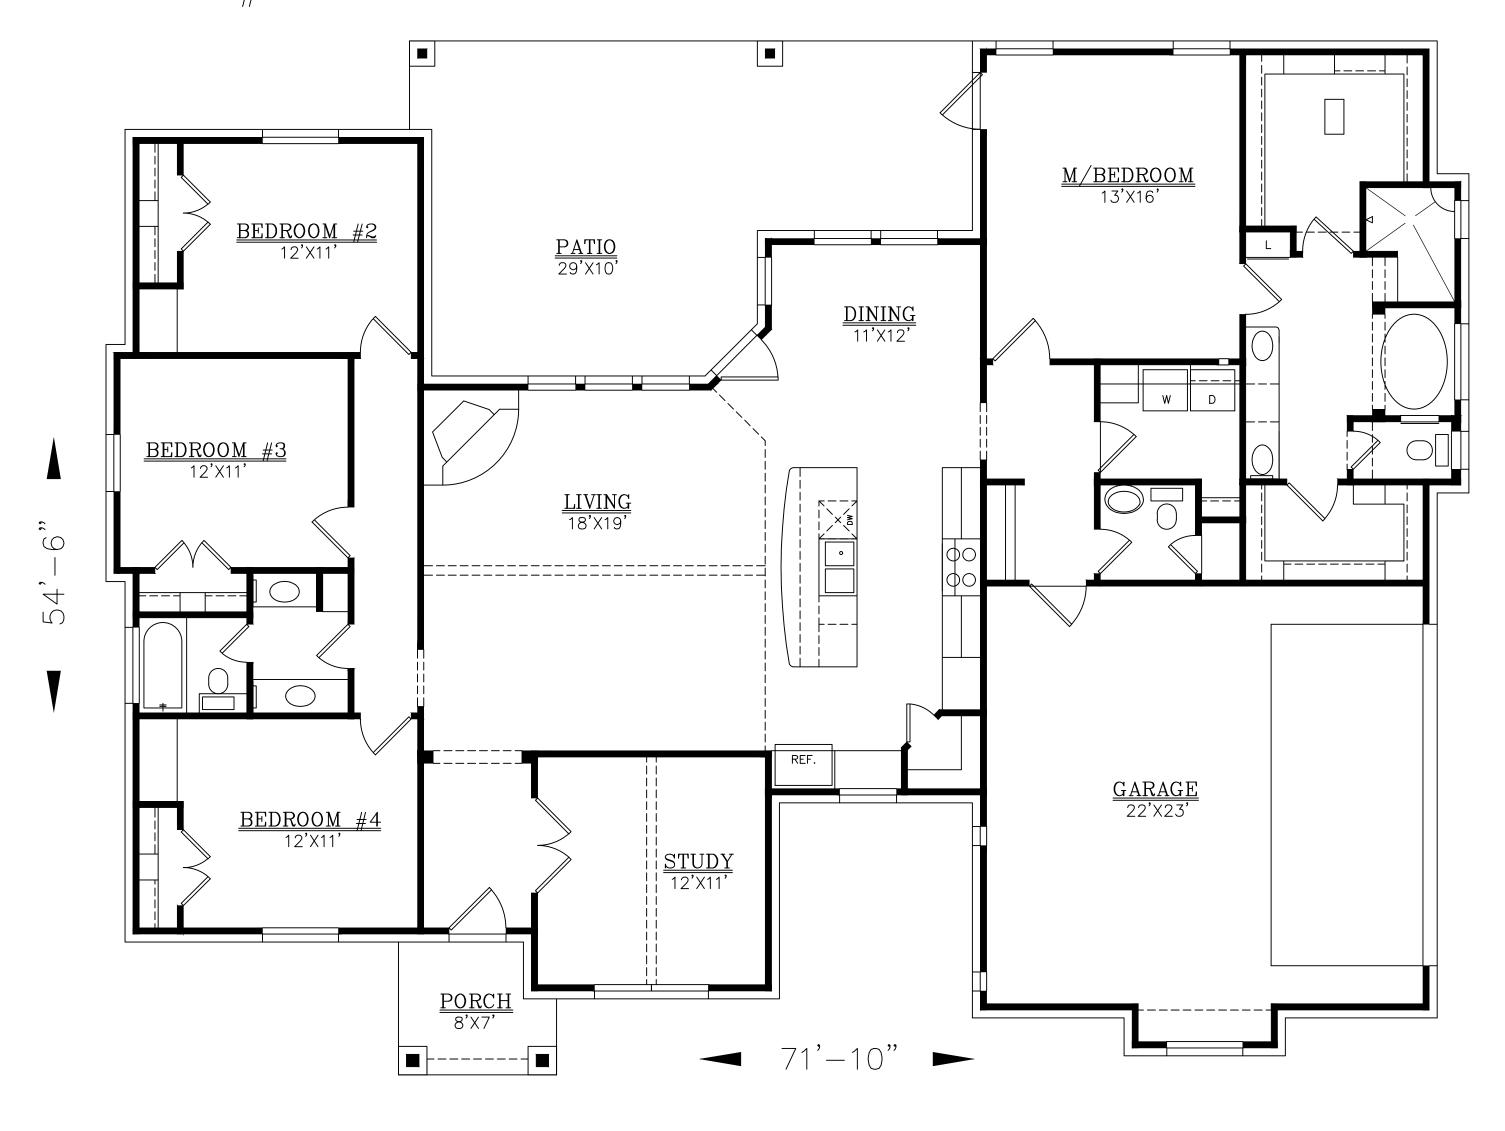

SQUARE FOOTAGE:

LIVING = 2353

GARAGE = 566

PATIO = 418

53

PORCH

(210)658-9726 REF. #5496 COPYRIGHT 19 BRIAN SMTIH DESIGNERS

DRAWINGS, PLANS AND SKETCHES ARE THE PROPERTY OF BRIAN SMITH DESIGNERS. PURCHASER'S RIGHT IS CONDITIONAL AND LIMITED TO A ONE TIME USE TO CONSTRUCT A SINGLE PROJECT. PRELIMENARY SKETCHES ARE PROHIBITED AS CONSTRUCTION DRAWINGS. UNAUTHORIZED USE OR REPRODUCTION OF THESE PLANS AND SKETCHES ARE STRICTLY PROHIBITED. VIOLATORS WILL BE PROSECUTED.