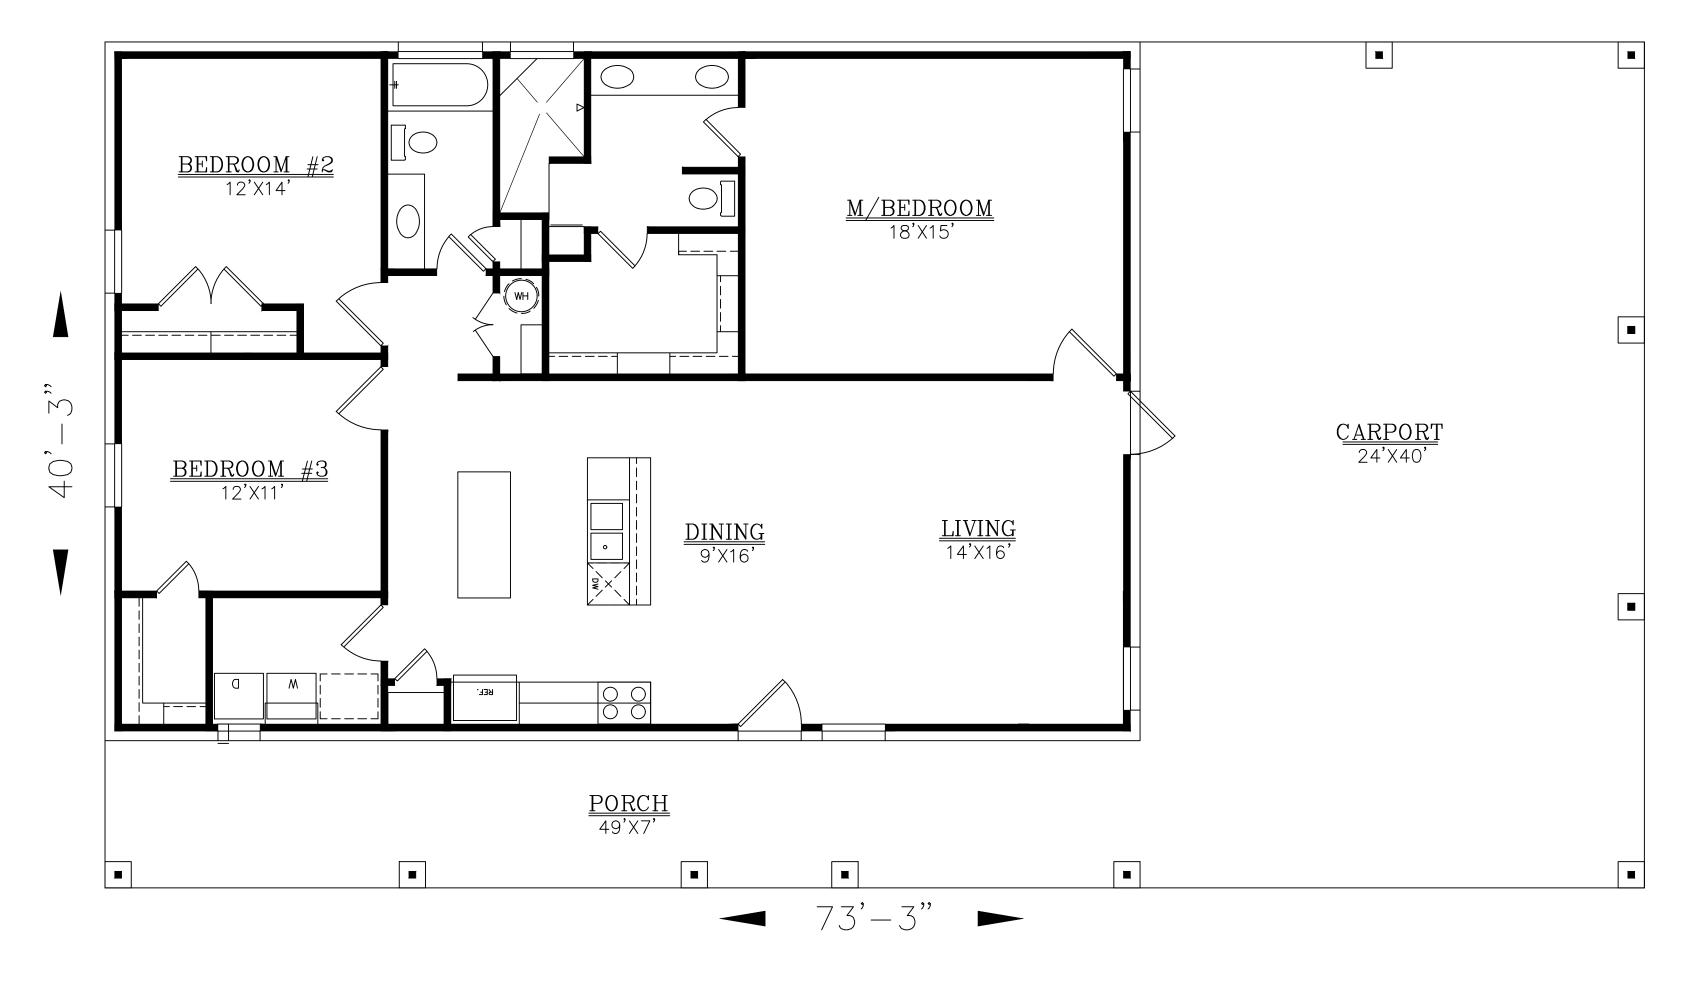

## SQUARE FOOTAGE:

LIVING = 1638 GARAGE = 966 PATIO = 345

Brian Smith
DESIGNERS

(210)658-9726 REF. #5366 COPYRIGHT 19

BRIAN SMTIH DESIGNERS

DRAWINGS, PLANS AND SKETCHES ARE THE PROPERTY OF BRIAN SMITH DESIGNERS. PURCHASER'S RIGHT IS CONDITIONAL AND LIMITED TO A ONE TIME USE TO CONSTRUCT A SINGLE PROJECT. PRELIMENARY SKETCHES ARE PROHIBITED AS CONSTRUCTION DRAWINGS. UNAUTHORIZED USE OR REPRODUCTION OF THESE PLANS AND SKETCHES ARE STRICTLY PROHIBITED. VIOLATORS WILL BE PROSECUTED.