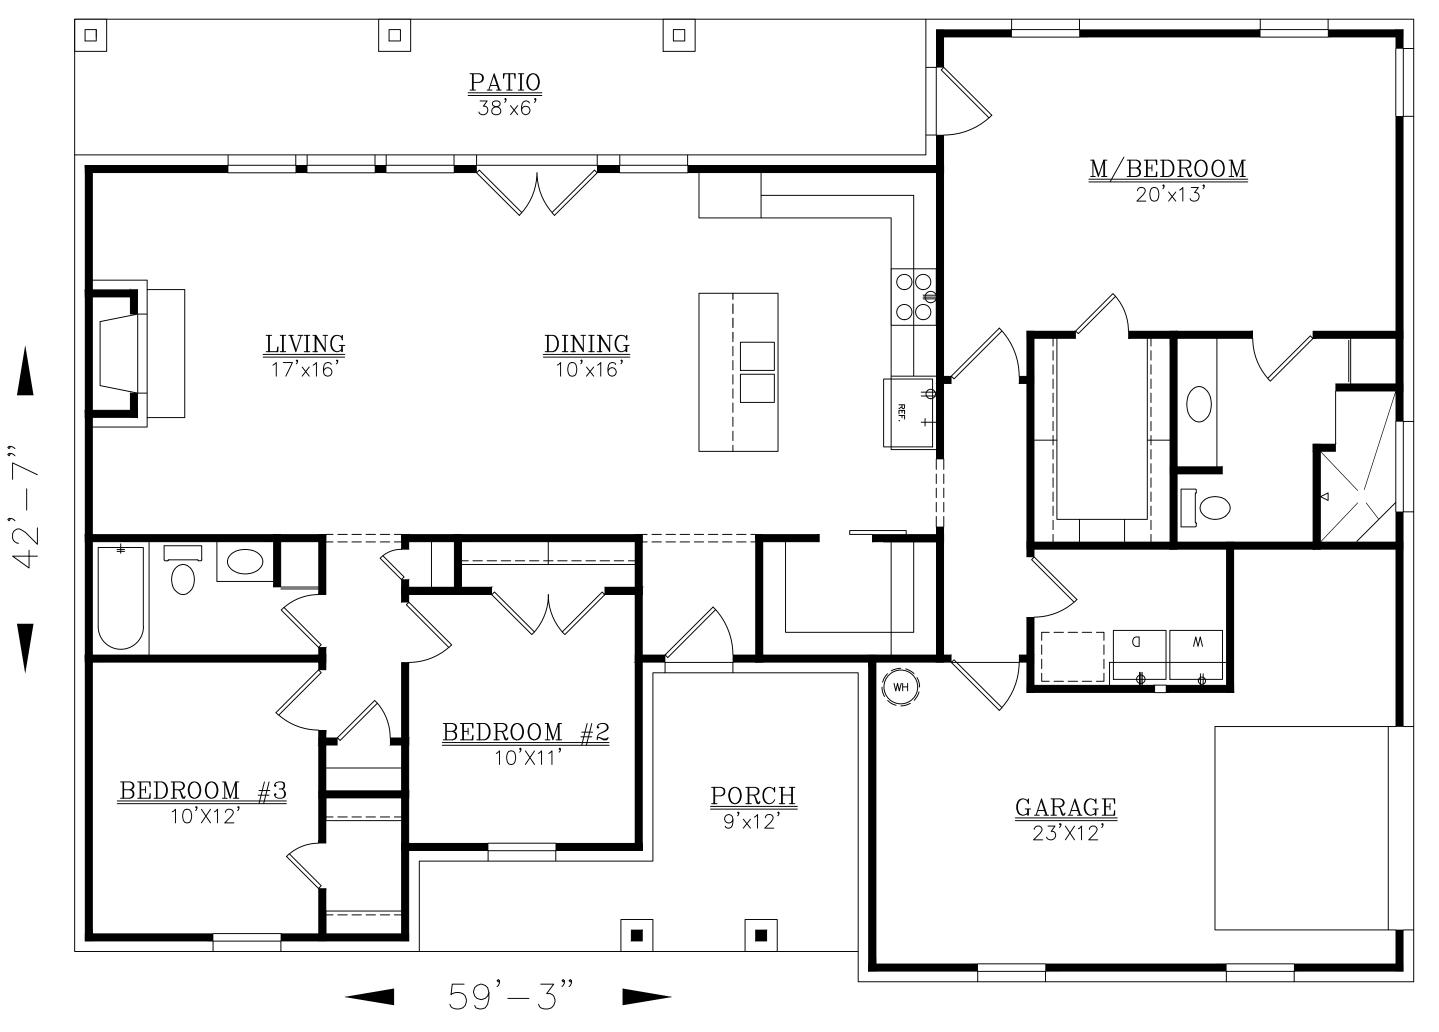

## SQUARE FOOTAGE: TIMMO 1700

| LIVING | = 1723 |
|--------|--------|
| GARAGE | = 375  |
| PATIO  | = 226  |
| PORCH  | = 153  |
| PORCH  | = 153  |