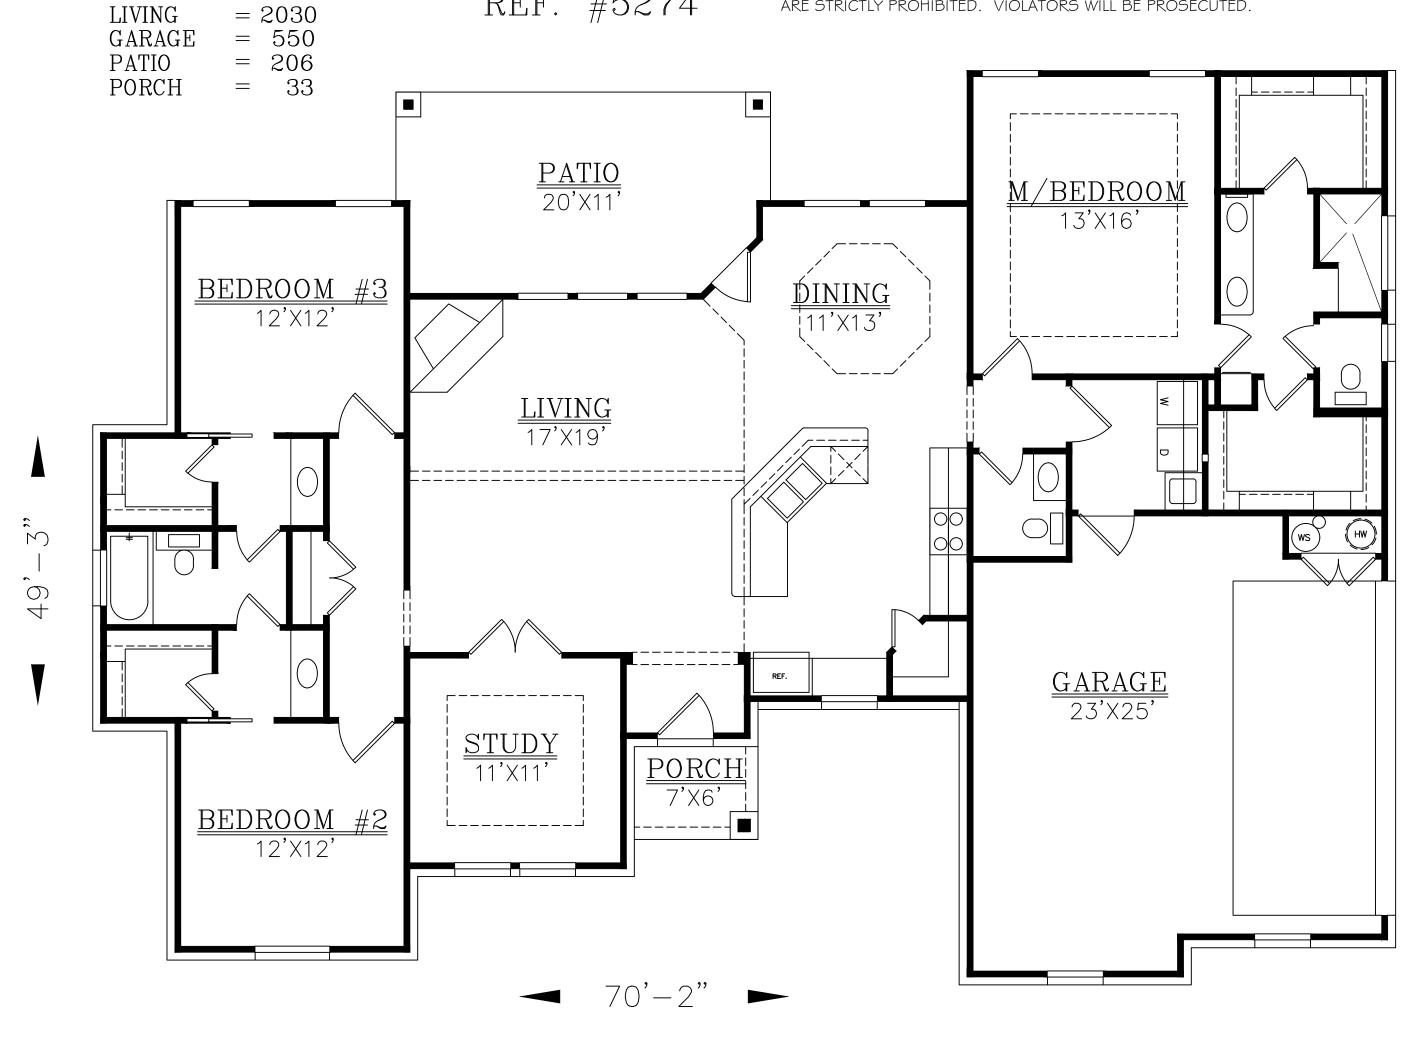

(210)658-9726 REF. #5274

SQUARE FOOTAGE:

COPYRIGHT 19 BRIAN SMTIH DESIGNERS

DRAWINGS, PLANS AND SKETCHES ARE THE PROPERTY
OF BRIAN SMITH DESIGNERS. PURCHASER'S RIGHT IS
CONDITIONAL AND LIMITED TO A ONE TIME USE TO CONSTRUCT A SINGLE PROJECT. PRELIMENARY SKETCHES ARE
PROHIBITED AS CONSTRUCTION DRAWINGS. UNAUTHORIZED
USE OR REPRODUCTION OF THESE PLANS AND SKETCHES
ARE STRICTLY PROHIBITED. VIOLATORS WILL BE PROSECUTED.

(210)658-9726 REF. #5274 COPYRIGHT 19 BRIAN SMTIH DESIGNERS

DRAWINGS, PLANS AND SKETCHES ARE THE PROPERTY OF BRIAN SMITH DESIGNERS. PURCHASER'S RIGHT IS CONDITIONAL AND LIMITED TO A ONE TIME USE TO CONSTRUCT A SINGLE PROJECT. PRELIMENARY SKETCHES ARE PROHIBITED AS CONSTRUCTION DRAWINGS. UNAUTHORIZED USE OR REPRODUCTION OF THESE PLANS AND SKETCHES ARE STRICTLY PROHIBITED. VIOLATORS WILL BE PROSECUTED.