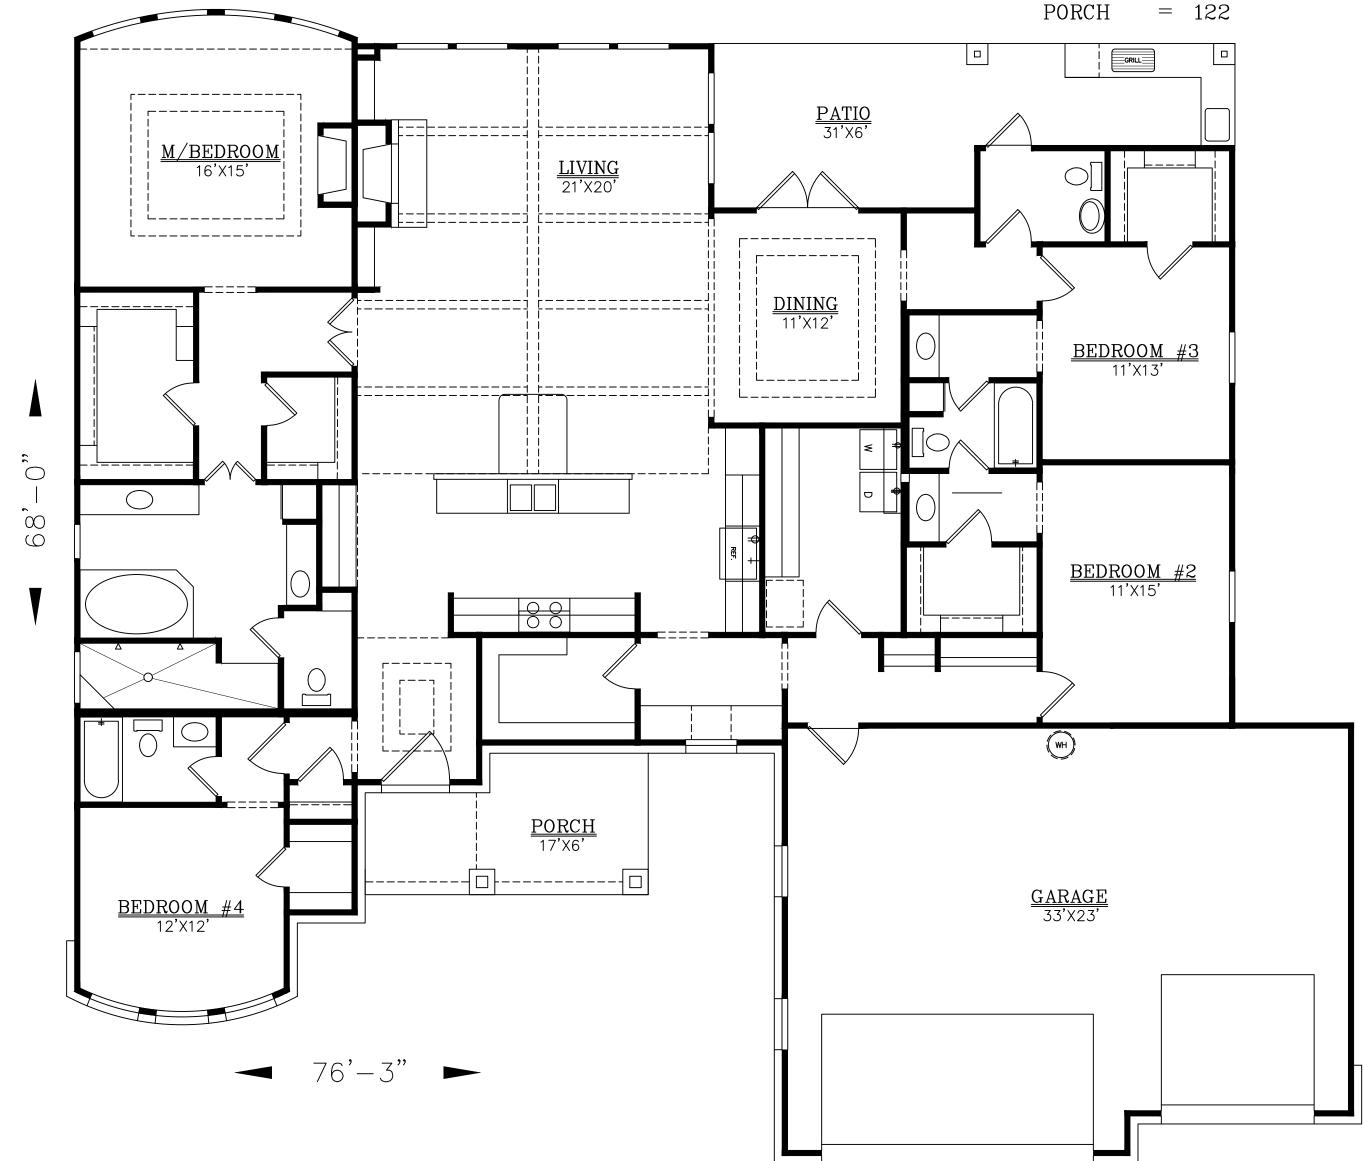

## SQUARE FOOTAGE:

LIVING = 2862 GARAGE = 848 PATIO = 240

Brian Smith DESIGNERS INC.

(210)658-9726 REF. #5264 COPYRIGHT 19 BRIAN SMTIH DESIGNERS

DRAWINGS, PLANS AND SKETCHES ARE THE PROPERTY OF BRIAN SMITH DESIGNERS. PURCHASER'S RIGHT IS CONDITIONAL AND LIMITED TO A ONE TIME USE TO CONSTRUCT A SINGLE PROJECT. PRELIMENARY SKETCHES ARE PROHIBITED AS CONSTRUCTION DRAWINGS. UNAUTHORIZED USE OR REPRODUCTION OF THESE PLANS AND SKETCHES ARE STRICTLY PROHIBITED. VIOLATORS WILL BE PROSECUTED.