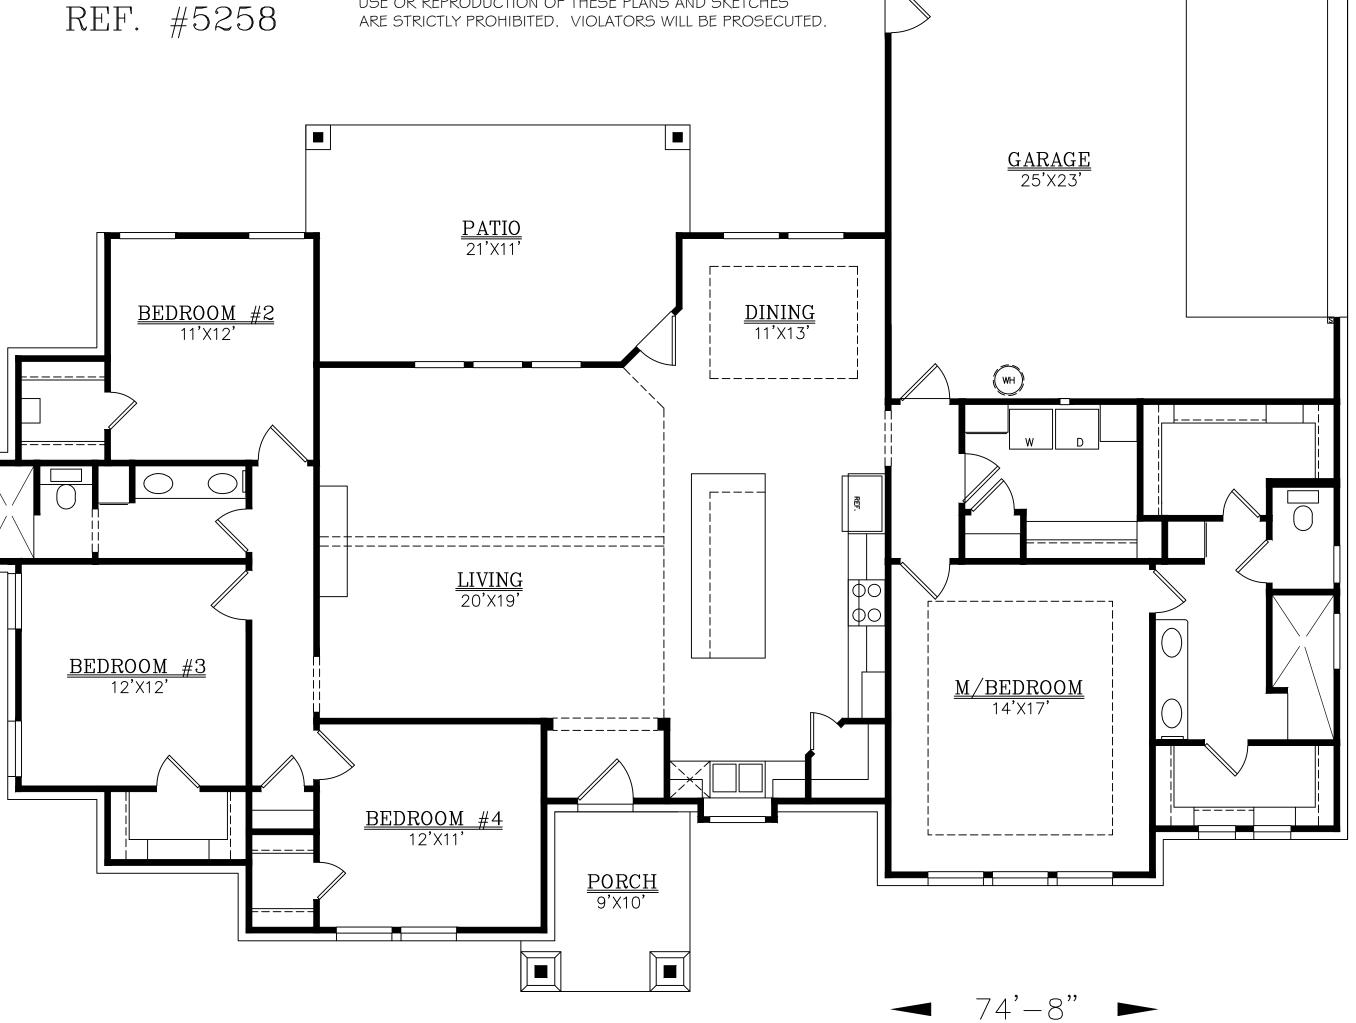

SQUARE FOOTAGE:

LIVING = 2133
PATIO = 252
PORCH = 77
GARAGE = 591

Brian Smith
DESIGNERS INC.

(210)658-9726 REF. #5258

5,-10,

 $\Box$ 

DRAWINGS, PLANS AND SKETCHES ARE THE PROPERTY OF BRIAN SMITH DESIGNERS. PURCHASER'S RIGHT IS CONDITIONAL AND LIMITED TO A ONE TIME USE TO CONSTRUCT A SINGLE PROJECT. PRELIMENARY SKETCHES ARE PROHIBITED AS CONSTRUCTION DRAWINGS. UNAUTHORIZED USE OR REPRODUCTION OF THESE PLANS AND SKETCHES