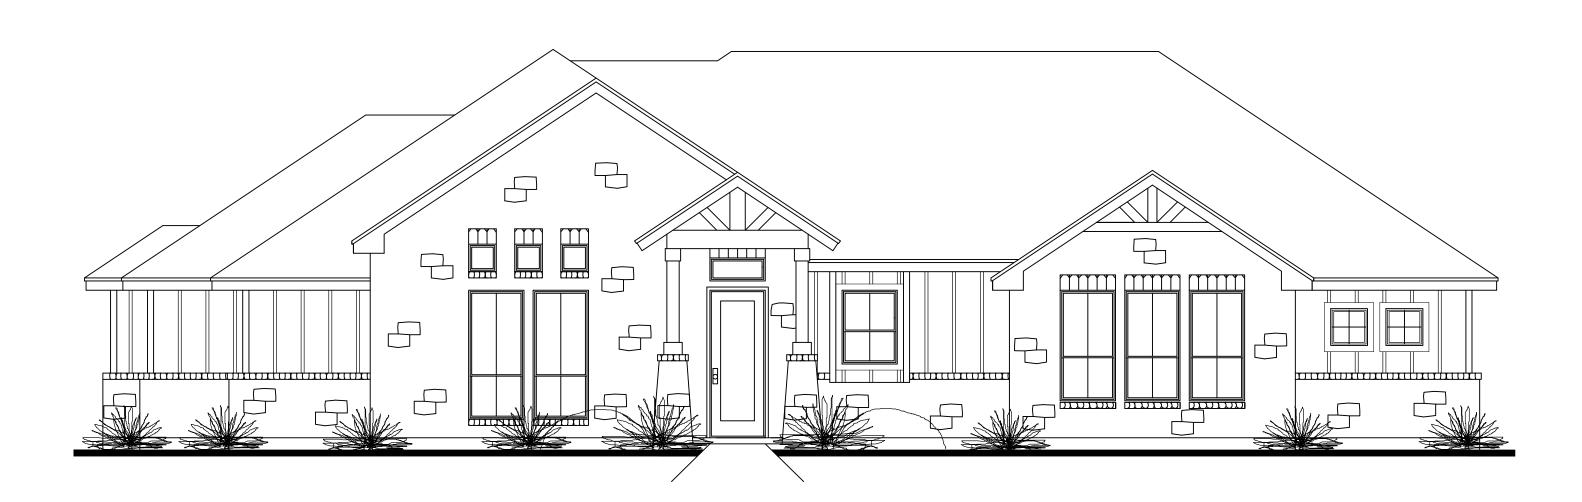

SQUARE FOOTAGE:

LIVING = 2133
PATIO = 252
PORCH = 77
GARAGE = 591

Brian Smith
DESIGNERS INC.

(210)658-9726 REF. #5258

5,-10,

 $\Box$ 

DRAWINGS, PLANS AND SKETCHES ARE THE PROPERTY OF BRIAN SMITH DESIGNERS. PURCHASER'S RIGHT IS CONDITIONAL AND LIMITED TO A ONE TIME USE TO CONSTRUCT A SINGLE PROJECT. PRELIMENARY SKETCHES ARE PROHIBITED AS CONSTRUCTION DRAWINGS. UNAUTHORIZED USE OR REPRODUCTION OF THESE PLANS AND SKETCHES