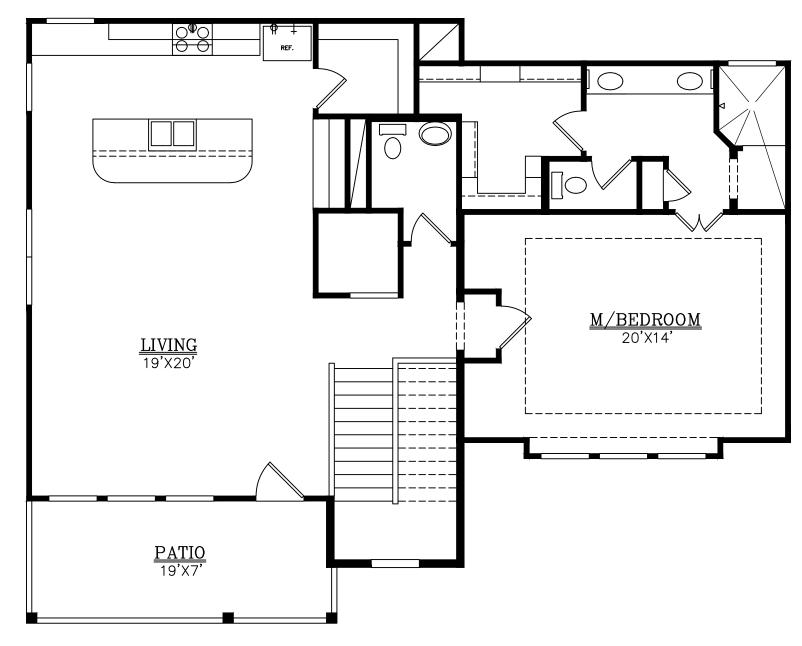

## SQUARE FOOTAGE:

| LOWER      | = 870  |
|------------|--------|
| UPPER      | = 1272 |
| TOTAL LIV. | = 2142 |
| GARAGE     | = 492  |
| BALCONY    | = 147  |
| PORCH      | = 147  |

Brian Smith
DESIGNERS INC.

(210)658-9726 REF. #5236 COPYRIGHT 19 BRIAN SMTIH DESIGNERS

DRAWINGS, PLANS AND SKETCHES ARE THE PROPERTY OF BRIAN SMITH DESIGNERS. PURCHASER'S RIGHT IS CONDITIONAL AND LIMITED TO A ONE TIME USE TO CONSTRUCT A SINGLE PROJECT. PRELIMENARY SKETCHES ARE PROHIBITED AS CONSTRUCTION DRAWINGS. UNAUTHORIZED USE OR REPRODUCTION OF THESE PLANS AND SKETCHES ARE STRICTLY PROHIBITED. VIOLATORS WILL BE PROSECUTED.