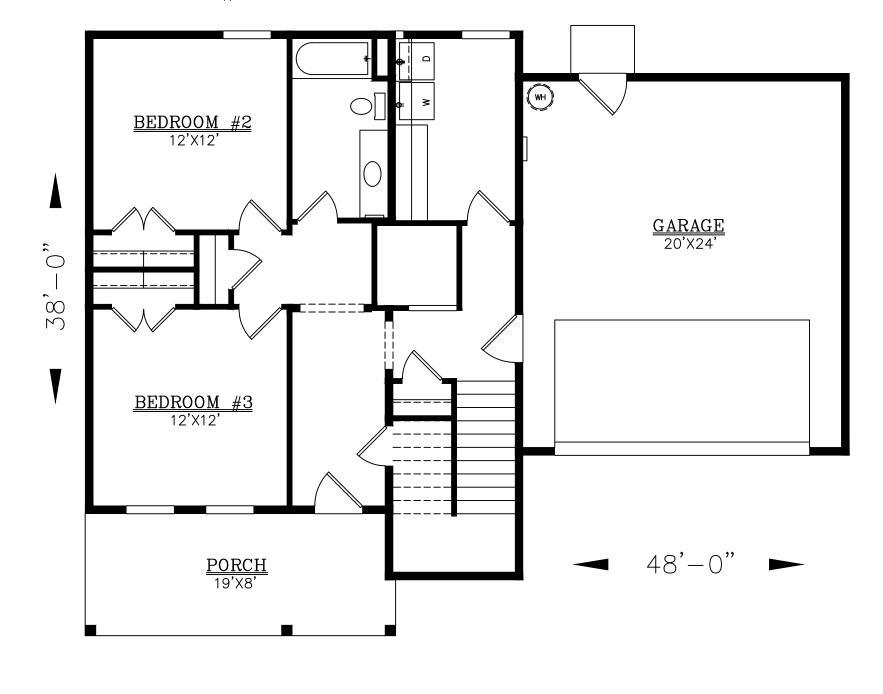

## SQUARE FOOTAGE:

| LOWER      | = 870  |
|------------|--------|
| UPPER      | = 1272 |
| TOTAL LIV. | = 2142 |
| GARAGE     | = 492  |
| BALCONY    | = 147  |
| PORCH      | = 147  |

Brian Smith
DESIGNERS INC.

(210)658-9726 REF. #5236 COPYRIGHT 19 BRIAN SMTIH DESIGNERS

DRAWINGS, PLANS AND SKETCHES ARE THE PROPERTY OF BRIAN SMITH DESIGNERS. PURCHASER'S RIGHT IS CONDITIONAL AND LIMITED TO A ONE TIME USE TO CONSTRUCT A SINGLE PROJECT. PRELIMENARY SKETCHES ARE PROHIBITED AS CONSTRUCTION DRAWINGS. UNAUTHORIZED USE OR REPRODUCTION OF THESE PLANS AND SKETCHES ARE STRICTLY PROHIBITED. VIOLATORS WILL BE PROSECUTED.