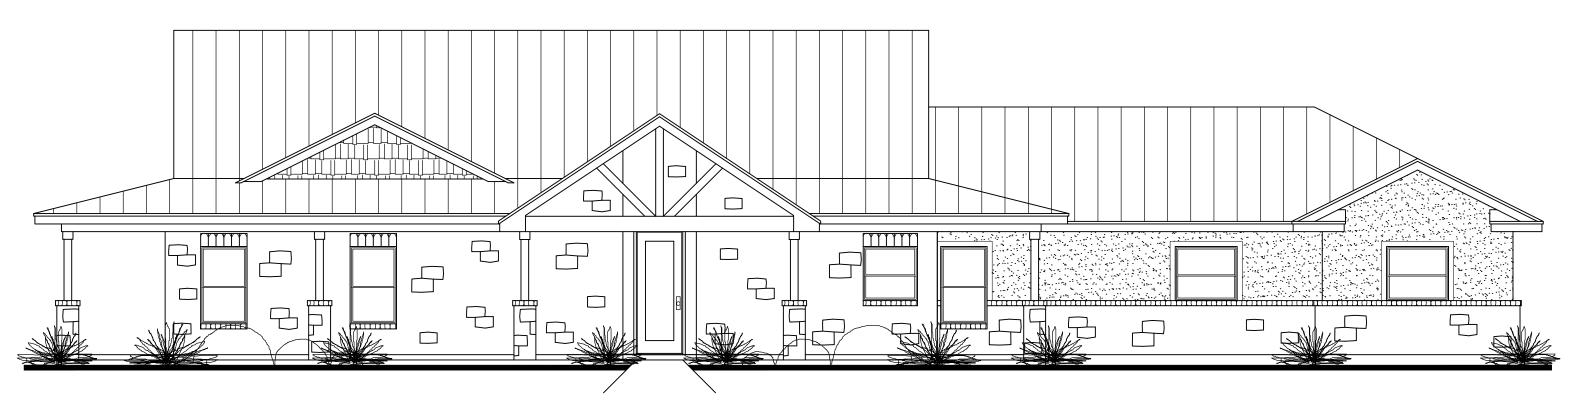

SQUARE FOOTAGE:

LIVING = 2178 GARAGE = 702 PATIO = 266 PORCH = 629

Brian Smith DESIGNERS INC.

(210)658-9726 REF. #5186 COPYRIGHT 19 BR

BRIAN SMTIH DESIGNERS

DRAWINGS, PLANS AND SKETCHES ARE THE PROPERTY OF BRIAN SMITH DESIGNERS. PURCHASER'S RIGHT IS CONDITIONAL AND LIMITED TO A ONE TIME USE TO CONSTRUCT A SINGLE PROJECT. PRELIMENARY SKETCHES ARE PROHIBITED AS CONSTRUCTION DRAWINGS. UNAUTHORIZED USE OR REPRODUCTION OF THESE PLANS AND SKETCHES ARE STRICTLY PROHIBITED. VIOLATORS WILL BE PROSECUTED.