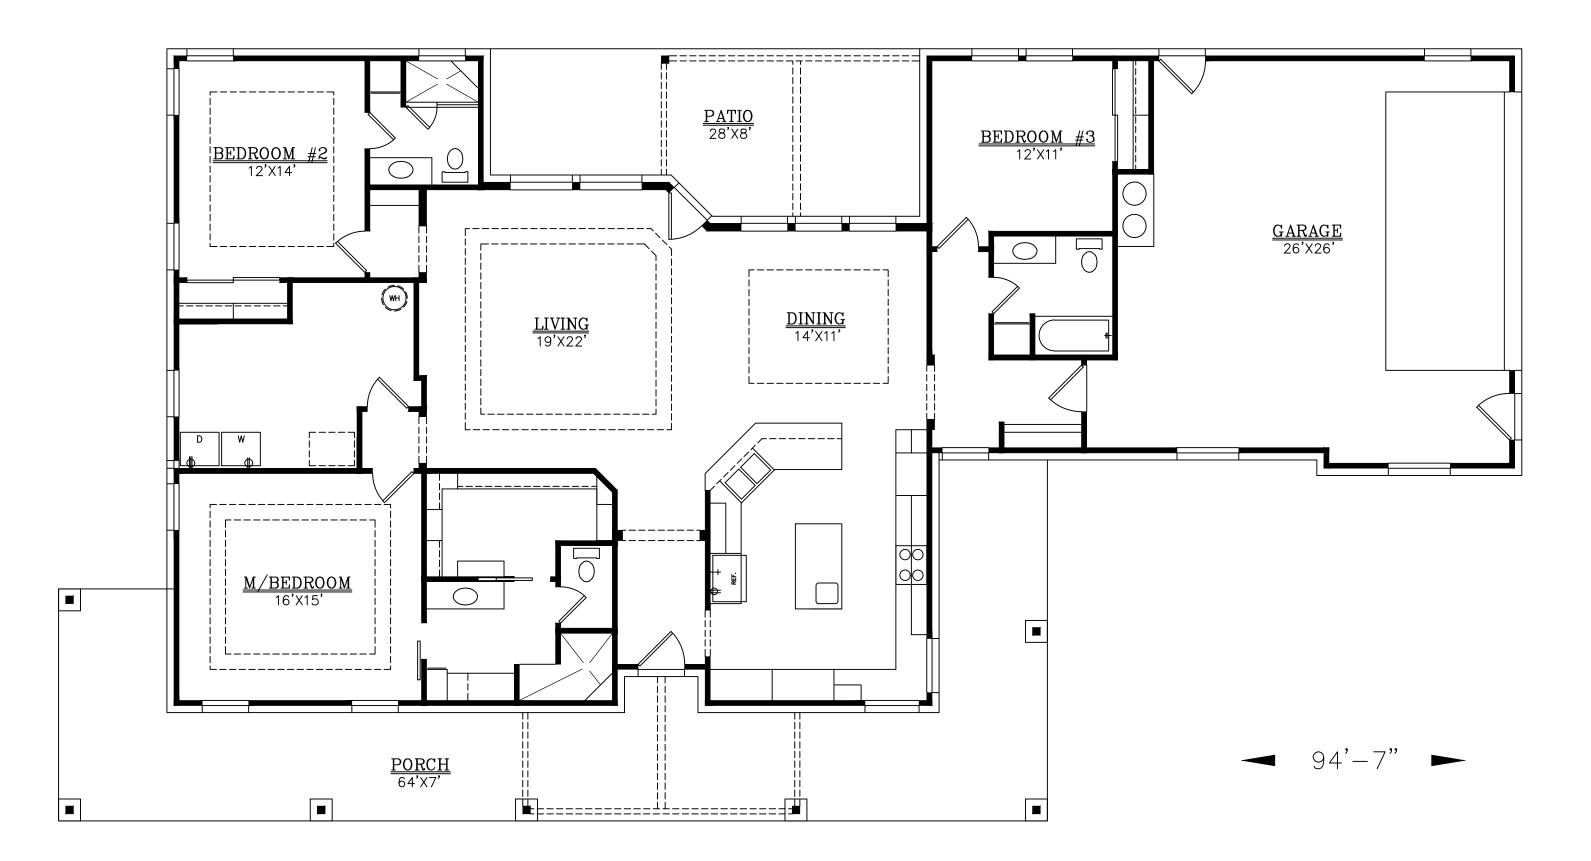

SQUARE FOOTAGE:

LIVING = 2178 GARAGE = 702 PATIO = 266 PORCH = 629

Brian Smith DESIGNERS INC.

(210)658-9726 REF. #5186 COPYRIGHT 19 BR

BRIAN SMTIH DESIGNERS

DRAWINGS, PLANS AND SKETCHES ARE THE PROPERTY OF BRIAN SMITH DESIGNERS. PURCHASER'S RIGHT IS CONDITIONAL AND LIMITED TO A ONE TIME USE TO CONSTRUCT A SINGLE PROJECT. PRELIMENARY SKETCHES ARE PROHIBITED AS CONSTRUCTION DRAWINGS. UNAUTHORIZED USE OR REPRODUCTION OF THESE PLANS AND SKETCHES ARE STRICTLY PROHIBITED. VIOLATORS WILL BE PROSECUTED.